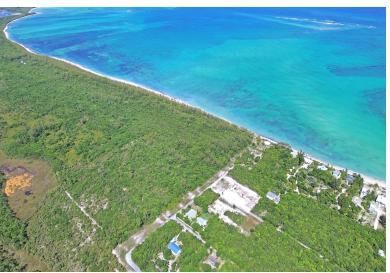

## AHAMA PALM SHORES LOT 3C, Bahama Palm Shores, Ab

This 15,000 sq.ft lot offers an idyllic location just twenty minutes from the main township or...

This 15,000 sq.ft lot offers an idyllic location just twenty minutes from the main township or Marsh Harbour and mere steps from the tranquil Three Mile Beach. With essential amenities like electricity, roads and telephone already in place, this property is primed for development. This property also features access to a common shared beach area nearby for owner's use, enhancing its appeal. The community itself is pleasant and welcoming, providing a serene and friendly environment. This combination of natural beauty and community charm make it an ideal place to settle or enjoy a vacation home. Whether you envision a spacious dream home, or a cozy cottage, you'll be delighted by the sandy shores and the inviting sea, making this the perfect spot to call your own....read more on our website.