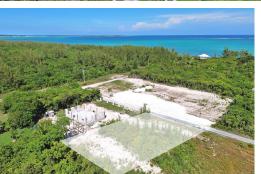

## AHAMA PALM SHORES LOT 3C, Bahama Palm Shores, Ab

This 15,000 sq.ft lot offers an idyllic location just twenty minutes from the main township or...

This 15,000 sq.ft lot offers an idyllic location just twenty minutes from the main township or Marsh Harbour and mere steps from the tranquil Three Mile Beach. With essential amenities like electricity, roads and telephone already in place, this property is primed for development. This property also features access to a common shared beach area nearby for owner's use, enhancing its appeal. The community itself is pleasant and welcoming, providing a serene and friendly environment. This combination of natural beauty and community charm make it an ideal place to settle or enjoy a vacation home. Whether you envision a spacious dream home, or a cozy cottage, you'll be delighted by the sandy shores and the inviting sea, making this the perfect spot to call your own....read more on our website.