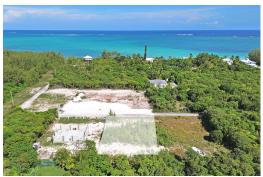

## AHAMA PALM SHORES LOT 3C, Bahama Palm Shores, Ab

This 15,000 sq.ft lot offers an idyllic location just twenty minutes from the main township or...

This 15,000 sq.ft lot offers an idyllic location just twenty minutes from the main township or Marsh Harbour and mere steps from the tranquil Three Mile Beach. With essential amenities like electricity, roads and telephone already in place, this property is primed for development. This property also features access to a common shared beach area nearby for owner's use, enhancing its appeal. The community itself is pleasant and welcoming, providing a serene and friendly environment. This combination of natural beauty and community charm make it an ideal place to settle or enjoy a vacation home. Whether you envision a spacious dream home, or a cozy cottage, you'll be delighted by the sandy shores and the inviting sea, making this the perfect spot to call your own....read more on our website.