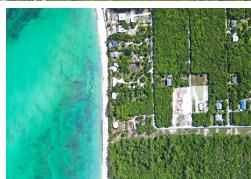

## AHAMA PALM SHORES LOT 3C, Bahama Palm Shores, Ab

This 15,000 sq.ft lot offers an idyllic location just twenty minutes from the main township or...

This 15,000 sq.ft lot offers an idyllic location just twenty minutes from the main township or Marsh Harbour and mere steps from the tranquil Three Mile Beach. With essential amenities like electricity, roads and telephone already in place, this property is primed for development. This property also features access to a common shared beach area nearby for owner's use, enhancing its appeal. The community itself is pleasant and welcoming, providing a serene and friendly environment. This combination of natural beauty and community charm make it an ideal place to settle or enjoy a vacation home. Whether you envision a spacious dream home, or a cozy cottage, you'll be delighted by the sandy shores and the inviting sea, making this the perfect spot to call your own....read more on our website.