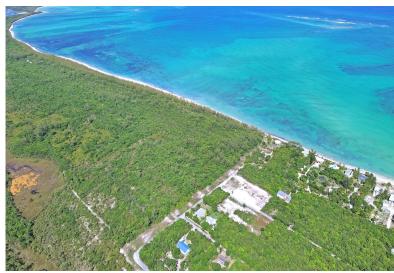

## AHAMA PALM SHORES LOT 3C, Bahama Palm Shores, Ab

This 15,000 sq.ft lot offers an idyllic location just twenty minutes from the main township or...

This 15,000 sq.ft lot offers an idyllic location just twenty minutes from the main township or Marsh Harbour and mere steps from the tranquil Three Mile Beach. With essential amenities like electricity, roads and telephone already in place, this property is primed for development. This property also features access to a common shared beach area nearby for owner's use, enhancing its appeal. The community itself is pleasant and welcoming, providing a serene and friendly environment. This combination of natural beauty and community charm make it an ideal place to settle or enjoy a vacation home. Whether you envision a spacious dream home, or a cozy cottage, you'll be delighted by the sandy shores and the inviting sea, making this the perfect spot to call your own....read more on our website.