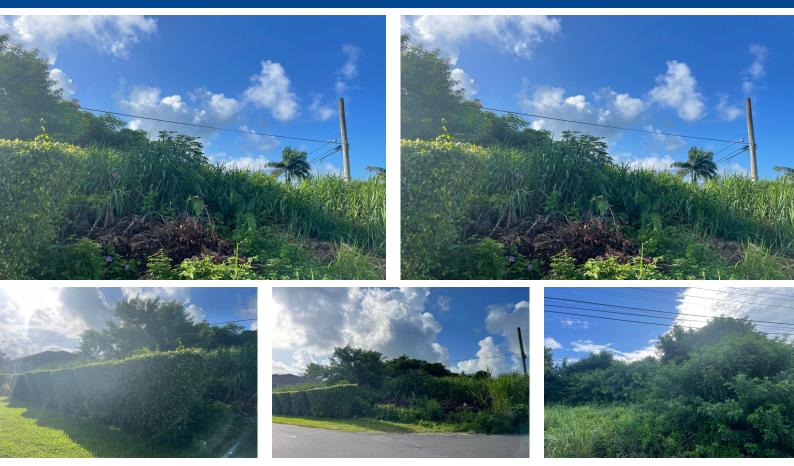

## Hill top acres located in Whale Point Subdivision. Just a 10 minute boat ride from Harbour Island....

Hill top acres located in Whale Point Subdivision. Just a 10 minute boat ride from Harbour Island. Beautiful beaches are in walking distance. Situated between North Eleuthera and Governors Harbour international airports, with direct flights to Nassau and the United States. Buy one or all three acres....read more on our website.