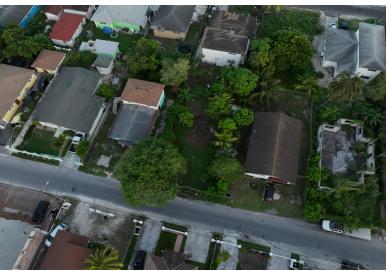

## FRUIT STREET, Pinewood Gardens, New Providence/Paradi

Vacant single family, residential lot located at Lot # 1356 Breadfruit Street in Pinewood Gardens,...

Vacant single family, residential lot located at Lot # 1356 Breadfruit Street in Pinewood Gardens, New Providence. The property is 50 ft. Wide and 100 ft. Deep and is zoned for residential use only. From Pinewood Drive turn onto Thatch Palm Avenue and take the second right onto Breadfruit Street, the property is the 6th lot on the left. The topography is flat and solid, no adverse conditions....read more on our website.

Bedrooms: 0 Bathrooms: 0 Lot Size: 5000

Subdivision: Pinewood

Gardens

Features: None

BREADFRUIT STREET. Pinewood Gardens, New Providence/Paradise Island Phone:

\$75.000 ID# M58616 View Online www.sarlesrealty.com