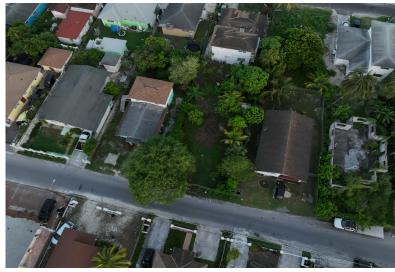

## FRUIT STREET, Pinewood Gardens, New Providence/Paradi

Vacant single family, residential lot located at Lot # 1356 Breadfruit Street in Pinewood Gardens,...

Vacant single family, residential lot located at Lot # 1356 Breadfruit Street in Pinewood Gardens, New Providence. The property is 50 ft. Wide and 100 ft. Deep and is zoned for residential use only. From Pinewood Drive turn onto Thatch Palm Avenue and take the second right onto Breadfruit Street, the property is the 6th lot on the left. The topography is flat and solid, no adverse conditions....read more on our website.

Bedrooms: 0 Bathrooms: 0 Lot Size: 5000

Subdivision: Pinewood

Gardens

Features: None

BREADFRUIT STREET. Pinewood Gardens, New Providence/Paradise Island Phone:

\$75.000 ID# M58616 View Online www.sarlesrealty.com