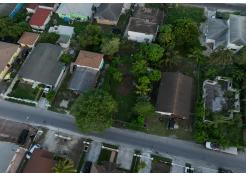

## FRUIT STREET, Pinewood Gardens, New Providence/Paradi

Vacant single family, residential lot located at Lot # 1356 Breadfruit Street in Pinewood Gardens,...

Vacant single family, residential lot located at Lot # 1356 Breadfruit Street in Pinewood Gardens, New Providence. The property is 50 ft. Wide and 100 ft. Deep and is zoned for residential use only. From Pinewood Drive turn onto Thatch Palm Avenue and take the second right onto Breadfruit Street, the property is the 6th lot on the left. The topography is flat and solid, no adverse conditions....read more on our website.