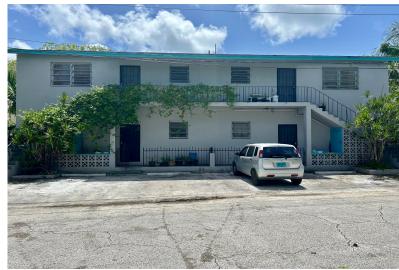

## RRINGTON ROAD, Oakes Field, New Providence/Paradise Is

Discover an exceptional investment opportunity with this fourplex apartment. Featuring four...

Discover an exceptional investment opportunity with this fourplex apartment. Featuring four spacious two-bedroom, one-bathroom units, this property is ideal for generating rental income. Situated on a quiet dead-end road, it offers peace while being centrally located near numerous amenities, including shopping, dining and schools. With a prime location and income potential, this fourplex is a standout choice for savvy investors....read more on our website.

Bedrooms: 8
Bathrooms: 4

Lot Size: 5032 FARRINGTON ROAD, Oakes Subdivision: Oakes Field, New Providence/Paradise Features: Can Be Rented, Island

Easy Access, Highway
Access, No Thru Road,

None, Recreation Nearby, Road - Paved, Shopping