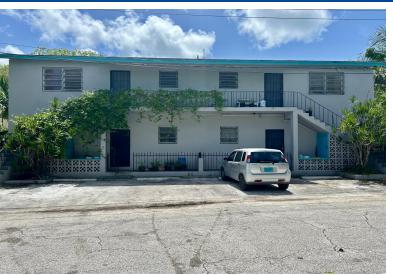

## RRINGTON ROAD, Oakes Field, New Providence/Paradise Is

Discover an exceptional investment opportunity with this fourplex apartment. Featuring four...

Discover an exceptional investment opportunity with this fourplex apartment. Featuring four spacious two-bedroom, one-bathroom units, this property is ideal for generating rental income. Situated on a quiet dead-end road, it offers peace while being centrally located near numerous amenities, including shopping, dining and schools. With a prime location and income potential, this fourplex is a standout choice for savvy investors....read more on our website.

Bedrooms: 8
Bathrooms: 4

Lot Size: 5032 FARRINGTON ROAD, Oakes Subdivision: Oakes Field, New Providence/Paradise Features: Can Be Rented, Island

Easy Access, Highway
Access, No Thru Road,

None, Recreation Nearby, Road - Paved, Shopping