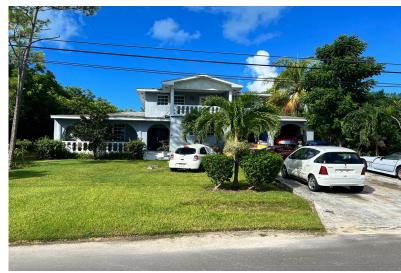

## L LAKE AVENUE, Coral Harbour, New Providence/Paradise

Are you looking for a fixer-upper? This 2,211 sq ft five-bedroom house located in Coral Lakes,...

Are you looking for a fixer-upper? This 2,211 sq ft five-bedroom house located in Coral Lakes, minutes away from the beach, just might be the perfect home. Perched on an 11,200 square foot lot, this five-bedroom, three-bath Masonry structure consists of a family room, living room, kitchen, breakfast nook, utility room, entry porch, foyer entrance, carport, rear patio, and balcony. This house is perfect for a large family or one with that particular goal in mind. Take advantage of this unique opportunity....read more on our website.

Bedrooms: 5 Bathrooms: 3

Lot Size: 11200 CORAL LAKE AVENUE, Coral Subdivision: Coral Harbour Harbour, New

Features: Easy Access,
Family Oriented, Main
Phone:

Level Entry, Pets Allowed,

Quiet Area, Road -

Paved