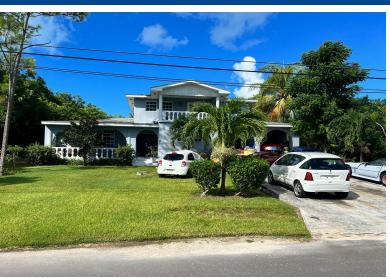

## L LAKE AVENUE, Coral Harbour, New Providence/Paradise

Are you looking for a fixer-upper? This 2,211 sq ft five-bedroom house located in Coral Lakes,...

Are you looking for a fixer-upper? This 2,211 sq ft five-bedroom house located in Coral Lakes, minutes away from the beach, just might be the perfect home. Perched on an 11,200 square foot lot, this five-bedroom, three-bath Masonry structure consists of a family room, living room, kitchen, breakfast nook, utility room, entry porch, foyer entrance, carport, rear patio, and balcony. This house is perfect for a large family or one with that particular goal in mind. Take advantage of this unique opportunity....read more on our website.

Bedrooms: 5 Bathrooms: 3

Lot Size: 11200 CORAL LAKE AVENUE, Coral Subdivision: Coral Harbour Harbour, New

Features: Easy Access,
Family Oriented, Main
Phone:

Level Entry, Pets Allowed,

Quiet Area, Road -

Paved