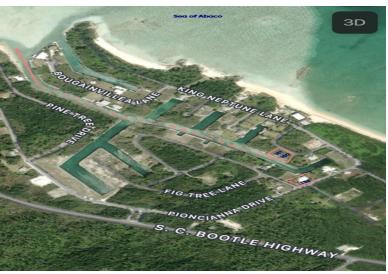

## 132 POINCIANNA DRIVE, Leisure Lee, Abaco

Be a part of the only community on Great Abaco with a protected deepwater canal system & beach...

Be a part of the only community on Great Abaco with a protected deepwater canal system & beach access. Leisure Lee also boasts a community sufficient well water supply (included in HOAs) and easy access to Sea of Abaco. There are also nearby creeks to explore if you happen to enjoy kayaking and paddleboarding and the beaches are ideal for snorkelling. This home is on Poinciana Drive at the end of the main canal Roberts Way East. Dock is split-level with a fish cleaning station and has capacity for a 45' boat. The house's walls are all concrete block. Upstairs terrace is spacious with gorgeous views and sea breezes. Power & water are already hooked up and the house is waiting for the right person to finish off the interiors. A separate workshop/garage with driveway is finished and this over...read more on our website.