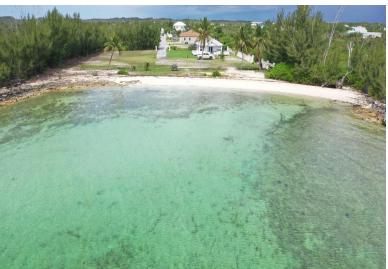

## COCONUT CREEK, Marsh Harbour, Abaco

Coconut Creek is a private subdivision that sits just in the south east corner of Marsh Harbour....

Coconut Creek is a private subdivision that sits just in the south east corner of Marsh Harbour. This is one of the few privately gated communities in the Marsh Harbour area. Grocery stores, schools, doctors offices and other necessities are a 5 minute drive into the main part of Marsh Harbour. Along with having the airport positioned about the same distance away. The subdivision allows for full beach access to land owners with a 10ft right away. There are a few homes already built in this community and and the size of the lots allow for perfectly fit residential houses with lawn space to accompany. All lots are single family in the subdivision. It is NOT permitted to build a duplex or triplex on any lot....read more on our website.