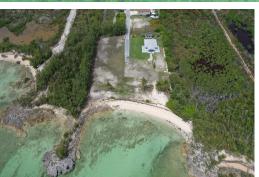

## COCONUT CREEK, Marsh Harbour, Abaco

Coconut Creek is a private subdivision that sits just in the south east corner of Marsh Harbour....

Coconut Creek is a private subdivision that sits just in the south east corner of Marsh Harbour. This is one of the few privately gated communities in the Marsh Harbour area. Grocery stores, schools, doctors offices and other necessities are a 5 minute drive into the main part of Marsh Harbour. Along with having the airport positioned about the same distance away. The subdivision allows for full beach access to land owners with a 10ft right away. There are a few homes already built in this community and and the size of the lots allow for perfectly fit residential houses with lawn space to accompany. All lots are single family in the subdivision. It is NOT permitted to build a duplex or triplex on any lot....read more on our website.