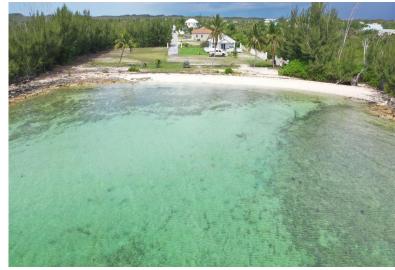

## COCONUT CREEK, Marsh Harbour, Abaco

Coconut Creek is a private subdivision that sits just in the south east corner of Marsh Harbour....

Coconut Creek is a private subdivision that sits just in the south east corner of Marsh Harbour. This is one of the few privately gated communities in the Marsh Harbour area. Grocery stores, schools, doctors offices and other necessities are a 5 minute drive into the main part of Marsh Harbour. Along with having the airport positioned about the same distance away. The subdivision allows for full beach access to land owners with a 10ft right away. There are a few homes already built in this community and and the size of the lots allow for perfectly fit residential houses with lawn space to accompany. All lots are single family in the subdivision. It is NOT permitted to build a duplex or triplex on any lot....read more on our website.