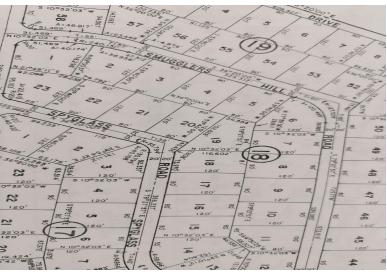

## RAINBOW BAY LOT 19, Rainbow Bay, Eleuthera

Lot 19, block 18, is a most unusual property tucked away on Spyglass Rd, potentially with double...

Lot 19, block 18, is a most unusual property tucked away on Spyglass Rd, potentially with double views of both sides of the island. This is a tranquil and delightful place to build a vacation home, not far from several beaches, watching the beauty of dawn and later in the day the vibrant colours of sunset. For peace and privacy, this cannot be beaten. Rainbow Bay is well situated for exploring the island and has several shops in the vicinity and a couple of restaurants, including the Rainbow Inn, which is well known for its excellent homemade pizza. For beautiful beaches and a laid-back lifestyle, this is perfection. The nearest airport is Governors Harbour Airport [GHB], which is only a 15-minute drive....read more on our website.

Bedrooms: 0 Bathrooms: 0 Lot Size: 9600 Subdivision: Rainbow Bay Features: Family Oriented,

RAINBOW BAY LOT 19, Rainbow Bay, Eleuthera

Phone:

Hillside, None, Pets Allowed, Quiet Area,

Road - Paved, Treed Lot