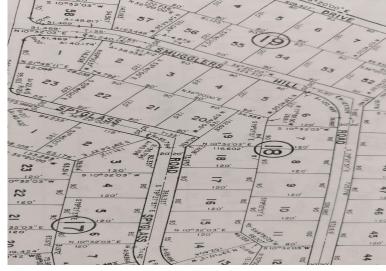

## RAINBOW BAY LOT 19, Rainbow Bay, Eleuthera

Lot 19, block 18, is a most unusual property tucked away on Spyglass Rd, potentially with double...

Lot 19, block 18, is a most unusual property tucked away on Spyglass Rd, potentially with double views of both sides of the island. This is a tranquil and delightful place to build a vacation home, not far from several beaches, watching the beauty of dawn and later in the day the vibrant colours of sunset. For peace and privacy, this cannot be beaten. Rainbow Bay is well situated for exploring the island and has several shops in the vicinity and a couple of restaurants, including the Rainbow Inn, which is well known for its excellent homemade pizza. For beautiful beaches and a laid-back lifestyle, this is perfection. The nearest airport is Governors Harbour Airport [GHB], which is only a 15-minute drive....read more on our website.

Bedrooms: 0 Bathrooms: 0 Lot Size: 9600 Subdivision: Rainbow Bay Features: Family Oriented,

RAINBOW BAY LOT 19, Rainbow Bay, Eleuthera

Phone:

Hillside, None, Pets Allowed, Quiet Area,

Road - Paved, Treed Lot