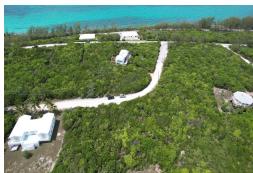

## RAINBOW BAY LOT 19, Rainbow Bay, Eleuthera

Lot 19, block 18, is a most unusual property tucked away on Spyglass Rd, potentially with double...

Lot 19, block 18, is a most unusual property tucked away on Spyglass Rd, potentially with double views of both sides of the island. This is a tranquil and delightful place to build a vacation home, not far from several beaches, watching the beauty of dawn and later in the day the vibrant colours of sunset. For peace and privacy, this cannot be beaten. Rainbow Bay is well situated for exploring the island and has several shops in the vicinity and a couple of restaurants, including the Rainbow Inn, which is well known for its excellent homemade pizza. For beautiful beaches and a laid-back lifestyle, this is perfection. The nearest airport is Governors Harbour Airport [GHB], which is only a 15-minute drive....read more on our website.