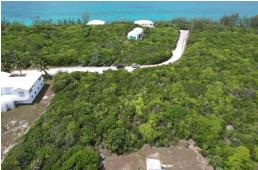

## RAINBOW BAY LOT 19, Rainbow Bay, Eleuthera

Lot 19, block 18, is a most unusual property tucked away on Spyglass Rd, potentially with double...

Lot 19, block 18, is a most unusual property tucked away on Spyglass Rd, potentially with double views of both sides of the island. This is a tranquil and delightful place to build a vacation home, not far from several beaches, watching the beauty of dawn and later in the day the vibrant colours of sunset. For peace and privacy, this cannot be beaten. Rainbow Bay is well situated for exploring the island and has several shops in the vicinity and a couple of restaurants, including the Rainbow Inn, which is well known for its excellent homemade pizza. For beautiful beaches and a laid-back lifestyle, this is perfection. The nearest airport is Governors Harbour Airport [GHB], which is only a 15-minute drive....read more on our website.