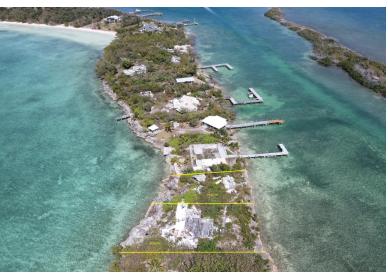

## JOYLESS POINT WHITE SOUND, Green Turtle Cay, Abacc

Deck House North is an affordable waterfront building site with a deeded dock grandfathered to be...

Deck House North is an affordable waterfront building site with a deeded dock grandfathered to be rebuilt. The property offers approximately +-8514 sq. ft or 0.195 acre. The waterfront on White Sound entails 66', where the dock is to be located. The sea of Abaco side offers 64', where a swim dock or another boat dock can be built subject to approval. Nice level building site. Electric is at the property. This is a Hurricane Dorian distressed property being sold "AS IS"....read more on our website.

Bedrooms: 0 Bathrooms: 0 Lot Size: 8514 Subdivision: Green Turtle

Features: Canal Front, Dock, Pets Allowed, Quiet Area, View - Ocean,

Waterfront - Ocean

JOYLESS POINT WHITE SOUND, Green Turtle Cay,

Abaco Phone: