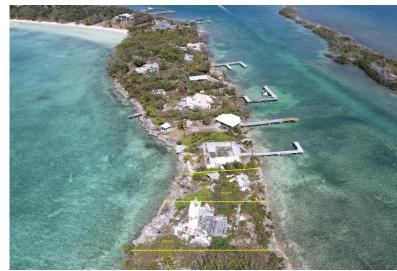

## JOYLESS POINT WHITE SOUND, Green Turtle Cay, Abacc

Deck House North is an affordable waterfront building site with a deeded dock grandfathered to be...

Deck House North is an affordable waterfront building site with a deeded dock grandfathered to be rebuilt. The property offers approximately +-8514 sq. ft or 0.195 acre. The waterfront on White Sound entails 66', where the dock is to be located. The sea of Abaco side offers 64', where a swim dock or another boat dock can be built subject to approval. Nice level building site. Electric is at the property. This is a Hurricane Dorian distressed property being sold "AS IS"....read more on our website.

Bedrooms: 0 Bathrooms: 0 Lot Size: 8514 Subdivision: Green Turtle

Features: Canal Front, Dock, Pets Allowed, Quiet Area, View - Ocean,

Waterfront - Ocean

JOYLESS POINT WHITE SOUND, Green Turtle Cay,

Abaco Phone: