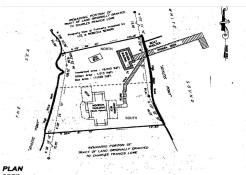

## JOYLESS POINT WHITE SOUND, Green Turtle Cay, Abacc

Deck House North is an affordable waterfront building site with a deeded dock grandfathered to be...

Deck House North is an affordable waterfront building site with a deeded dock grandfathered to be rebuilt. The property offers approximately +-8514 sq. ft or 0.195 acre. The waterfront on White Sound entails 66', where the dock is to be located. The sea of Abaco side offers 64', where a swim dock or another boat dock can be built subject to approval. Nice level building site. Electric is at the property. This is a Hurricane Dorian distressed property being sold "AS IS"....read more on our website.

Bedrooms: 0 Bathrooms: 0 Lot Size: 8514 Subdivision: Green Turtle

Features: Canal Front, Dock, Pets Allowed, Quiet Area, View - Ocean,

Waterfront - Ocean

JOYLESS POINT WHITE SOUND, Green Turtle Cay,

Abaco Phone: