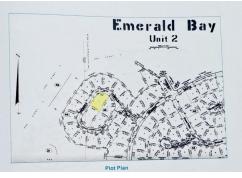

Bedrooms: 0
Bathrooms: 0
Lot Size: 24260
Subdivision: Emerald Bay
Features: Family Oriented,
Highway Access, None,

EMERALD BAY MULTI FAMILY, Bay Emerald Bay, Grand ented, Bahama/Freeport one, Phone:

Pets Allowed, Quiet Area, Road - Paved. Treed Lot