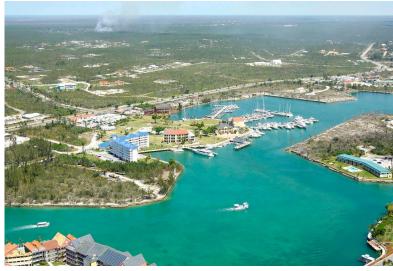

## ALD BAY MULTI FAMILY, Emerald Bay, Grand Bahama/F

This sizeable multi-family lot is ideal for your income generating development in beautiful Emerald...

This sizeable multi-family lot is ideal for your income generating development in beautiful Emerald Bay, Grand Bahama. At 24,260 sq ft, this lot can easily accommodate apartments or stand alone cottages with additional room for parking and recreational areas. The lot is also ideally near to the canal. Grand Bahama is known for the tax free haven of Freeport, deep sea fishing and bird watching and is a short 20 minute flight away from Florida. Place your offer today!...read more on our website.

Bedrooms: 0
Bathrooms: 0
Lot Size: 24260
Subdivision: Emerald Bay
Features: Family Oriented,
Highway Access, None,

EMERALD BAY MULTI FAMILY, Bay Emerald Bay, Grand ented, Bahama/Freeport one, Phone:

Pets Allowed, Quiet Area, Road - Paved. Treed Lot