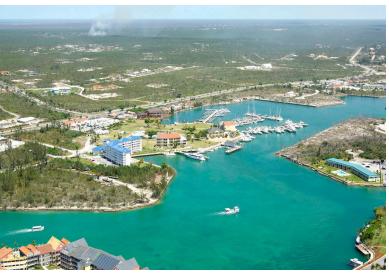

## ALD BAY MULTI FAMILY, Emerald Bay, Grand Bahama/F

This sizeable multi-family lot is ideal for your income generating development in beautiful Emerald...

This sizeable multi-family lot is ideal for your income generating development in beautiful Emerald Bay, Grand Bahama. At 24,260 sq ft, this lot can easily accommodate apartments or stand alone cottages with additional room for parking and recreational areas. The lot is also ideally near to the canal. Grand Bahama is known for the tax free haven of Freeport, deep sea fishing and bird watching and is a short 20 minute flight away from Florida. Place your offer today!...read more on our website.

Bedrooms: 0
Bathrooms: 0
Lot Size: 24260
Subdivision: Emerald Bay
Features: Family Oriented,
Highway Access, None,

EMERALD BAY MULTI FAMILY, Bay Emerald Bay, Grand ented, Bahama/Freeport one, Phone:

Pets Allowed, Quiet Area, Road - Paved. Treed Lot