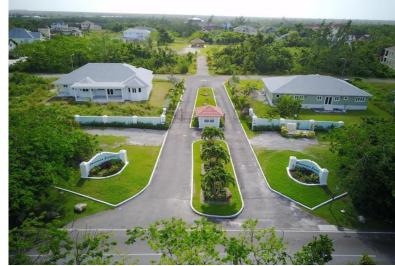

## ACARANDA, Western Road, New Providence/Paradise Islan

Nassau's best kept secret, Jacaranda is an intimate gated subdivision close to Old Fort Bay...

Nassau's best kept secret, Jacaranda is an intimate gated subdivision close to Old Fort Bay and Lyford Cay with only 81 lots all of which are over 10,000 sq. ft. With many luxury homes and multi-family units completed this community is perfect for upward-motivated professionals and family-minded Bahamians. This lot is 91 feet on the main road and 120 feet deep and has lots of room to build a substantial home of your dreams. Lot 13 which is adjacent on the south side of lot 12 is also available for sale. It has a partially completed 4 bedroom, 3 bath home built up to belt course. Both lots combined would make a great estate property. Amenities include a large community park, a gated entry, underground utilities and street lights. With a location close to the roundabout at Old Fort Bay and i...read more on our website.