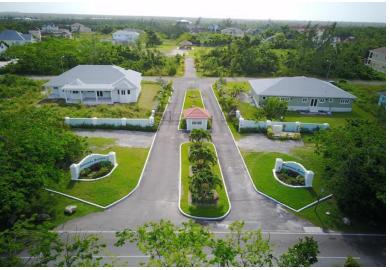

## ACARANDA, Western Road, New Providence/Paradise Islan

Nassau's best kept secret, Jacaranda is an intimate gated subdivision close to Old Fort Bay...

Nassau's best kept secret, Jacaranda is an intimate gated subdivision close to Old Fort Bay and Lyford Cay with only 81 lots all of which are over 10,000 sq. ft. With many luxury homes and multi-family units completed this community is perfect for upward-motivated professionals and family-minded Bahamians. This lot is 91 feet on the main road and 120 feet deep and has lots of room to build a substantial home of your dreams. Lot 13 which is adjacent on the south side of lot 12 is also available for sale. It has a partially completed 4 bedroom, 3 bath home built up to belt course. Both lots combined would make a great estate property. Amenities include a large community park, a gated entry, underground utilities and street lights. With a location close to the roundabout at Old Fort Bay and i...read more on our website.