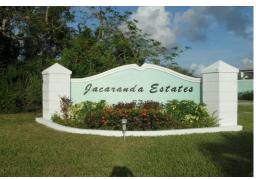

## ACARANDA, Western Road, New Providence/Paradise Islan

Nassau's best kept secret, Jacaranda is an intimate gated subdivision close to Old Fort Bay...

Nassau's best kept secret, Jacaranda is an intimate gated subdivision close to Old Fort Bay and Lyford Cay with only 81 lots all of which are over 10,000 sq. ft. With many luxury homes and multi-family units completed this community is perfect for upward-motivated professionals and family-minded Bahamians. This lot is 91 feet on the main road and 120 feet deep and has lots of room to build a substantial home of your dreams. Lot 13 which is adjacent on the south side of lot 12 is also available for sale. It has a partially completed 4 bedroom, 3 bath home built up to belt course. Both lots combined would make a great estate property. Amenities include a large community park, a gated entry, underground utilities and street lights. With a location close to the roundabout at Old Fort Bay and i...read more on our website.