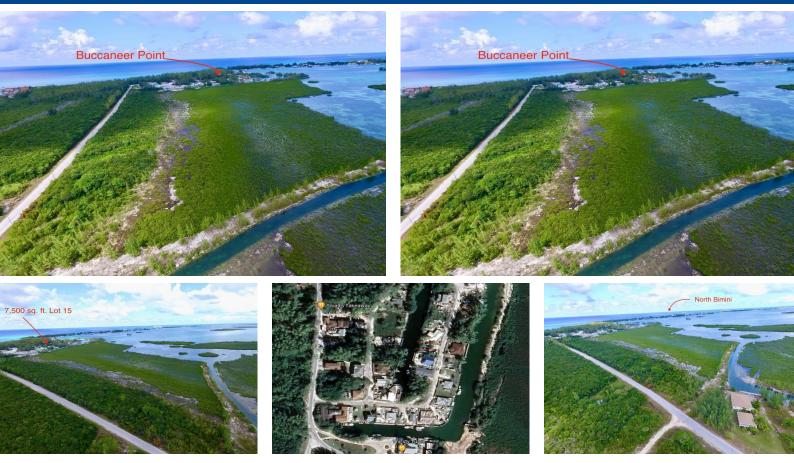

## SOUTH BIMINI, South Bimini, Bimini

Welcome to paradise in Buccaneer Point, Bimini! This 7,500 sq. ft. vacant lot is a prime...

Welcome to paradise in Buccaneer Point, Bimini! This 7,500 sq. ft. vacant lot is a prime opportunity for your dream island retreat or a savvy investment. With a 60ft canal width and 75ft canal frontage, this is truly a boater's dream lot, perfect for your private dock! Bimini is famed for world-record fishing and a laid back atmosphere. Located just 50 miles from South Florida, it's the closest Bahama Island, accessible via a 20-minute flight or 2-hour boat ride. South Bimini is a short trip from North Bimini, home to the Bimini Bay Resort marina and Casino. This lot offers a lifestyle where The Bahamas' beauty meets South Florida's convenience. Don't miss this chance to owner a piece of Buccaneer Point, Bimini. Price is United States currency....read more on our website.

Bedrooms: 0 Bathrooms: 0 Lot Size: 7500 Subdivision: South Bimini Features: Canal Front, Easy Access, Highway Access, Marina Nearby, None, Pets Allowed, Road - Paved

## \$150.000 ID# M58637 View Online www.sarlesrealty.com