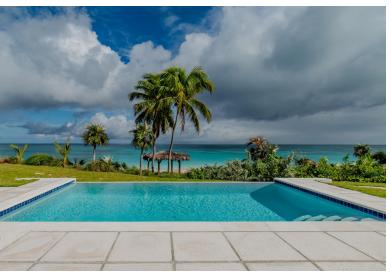

## CRICKET BEACH, Governor's Harbour, Eleuthera

Cricket Beach is a paradise retreat nestled in the heart of Governor 's Harbour, Bahamas. This...

Cricket Beach is a paradise retreat nestled in the heart of Governor's Harbour, Bahamas. This property, situated on 1.43 acres, epitomizes luxury and natural beauty, and features 125 linear feet of beachfront with breathtaking ocean views. The 5,400 sq. ft. main residence, is meticulously crafted with durable cast concrete construction, ensuring safety and peace of mind in any weather condition. As you step into the expansive open living space, you are greeted by the breathtaking infinity-edge swimming pool. Cricket Beach is professionally decorated and offered fully furnished, providing an elegant and turn-key living experience. The main building features three bedrooms and three and a half bathrooms, including an additional outdoor shower for a true island experience. A charming beach co...read more on our website.