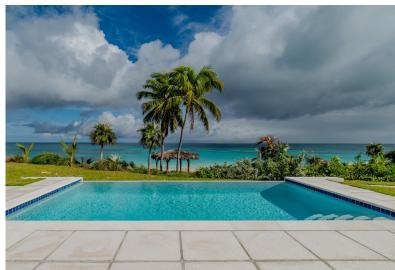

## CRICKET BEACH, Governor's Harbour, Eleuthera

Cricket Beach is a paradise retreat nestled in the heart of Governor 's Harbour, Bahamas. This...

Cricket Beach is a paradise retreat nestled in the heart of Governor's Harbour, Bahamas. This property, situated on 1.43 acres, epitomizes luxury and natural beauty, and features 125 linear feet of beachfront with breathtaking ocean views. The 5,400 sq. ft. main residence, is meticulously crafted with durable cast concrete construction, ensuring safety and peace of mind in any weather condition. As you step into the expansive open living space, you are greeted by the breathtaking infinity-edge swimming pool. Cricket Beach is professionally decorated and offered fully furnished, providing an elegant and turn-key living experience. The main building features three bedrooms and three and a half bathrooms, including an additional outdoor shower for a true island experience. A charming beach co...read more on our website.