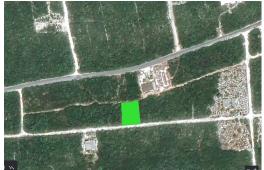

## 2 BAHAMA SOUND, Bahama Sound, Exuma & Exuma

Nestled on a scenic hilltop in Hartswell, Great Exuma, this parcel offers second floor level...

Nestled on a scenic hilltop in Hartswell, Great Exuma, this parcel offers second floor level panoramic sea views, only 5 minutes from the beach and providing easy access being just 13 minutes from Georgetown. Owners can enjoy tranquility and natural beauty, 3 minutes drive from access to Moriah Cay National Park, The Cut/Lazy River" and the bridge to Little Exuma. Perfect location for those who like to fish, paddleboard, kayak and snorkel. This is an outstanding location to build your Bahamas dream home! Electricity and water infrastructure in place. Close to restaurants, and stores. Contact us for this amazing opportunity!...read more on our website.

Bedrooms: 0
Bathrooms: 0
Lot Size: 10000
Subdivision: Bahama

- Cabalvision. Dane

Sound

Features: None

No. 12 BAHAMA SOUND, Bahama Sound, Exuma &

Exuma Cays Phone:

\$55.000 ID# M58382 <u>View Online</u> www.sarlesrealty.com