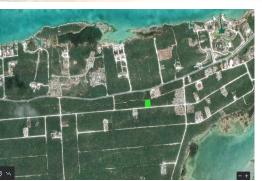

## 2 BAHAMA SOUND, Bahama Sound, Exuma & Exuma

Nestled on a scenic hilltop in Hartswell, Great Exuma, this parcel offers second floor level...

Nestled on a scenic hilltop in Hartswell, Great Exuma, this parcel offers second floor level panoramic sea views, only 5 minutes from the beach and providing easy access being just 13 minutes from Georgetown. Owners can enjoy tranquility and natural beauty, 3 minutes drive from access to Moriah Cay National Park, The Cut/Lazy River" and the bridge to Little Exuma. Perfect location for those who like to fish, paddleboard, kayak and snorkel. This is an outstanding location to build your Bahamas dream home! Electricity and water infrastructure in place. Close to restaurants, and stores. Contact us for this amazing opportunity!...read more on our website.

Bedrooms: 0
Bathrooms: 0
Lot Size: 10000
Subdivision: Bahama

- Cabalvision. Dane

Sound

Features: None

No. 12 BAHAMA SOUND, Bahama Sound, Exuma &

Exuma Cays Phone:

\$55.000 ID# M58382 <u>View Online</u> www.sarlesrealty.com