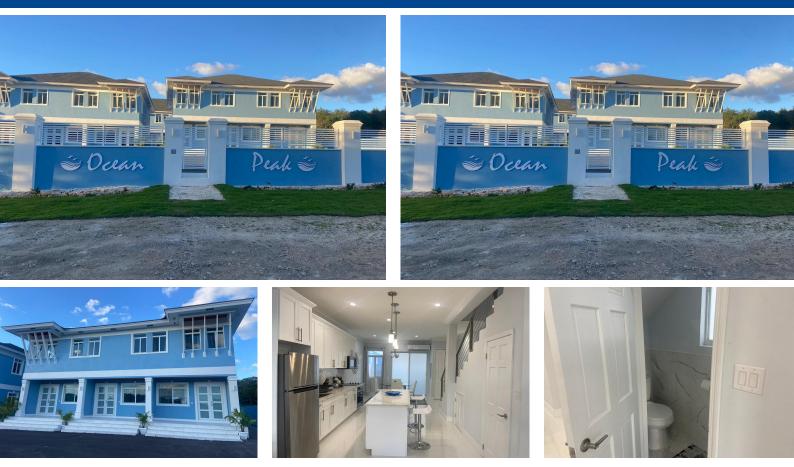

## This contemporary-styled two-bedroom condominium is located in the tranquil area of The Caves and...

This contemporary-styled two-bedroom condominium is located in the tranquil area of The Caves and is just 5 minutes from the beach. This unit offers 1,150 sq. ft of interior space, each space is topped with modern fittings such as quartz countertops in the kitchen and stylish furniture in the bedrooms and living room. Also included is a private patio, pool, and pool house, ample parking space, and is fully enclosed and secured by security cameras. Tenants are also responsible for the utilities. Call us today to schedule a viewing!...read more on our website.

Bedrooms: 2 Bathrooms: 2 Lot Size: 21780 Subdivision: West Bay Street Features: Can Be Rented, Fully Walled, Furnished, Landscaped, Road -Paved, Swimming Pool

CAVES HILLTOP ATLANTIC DR, West Bay Street, New Providence/Paradise Island Phone: