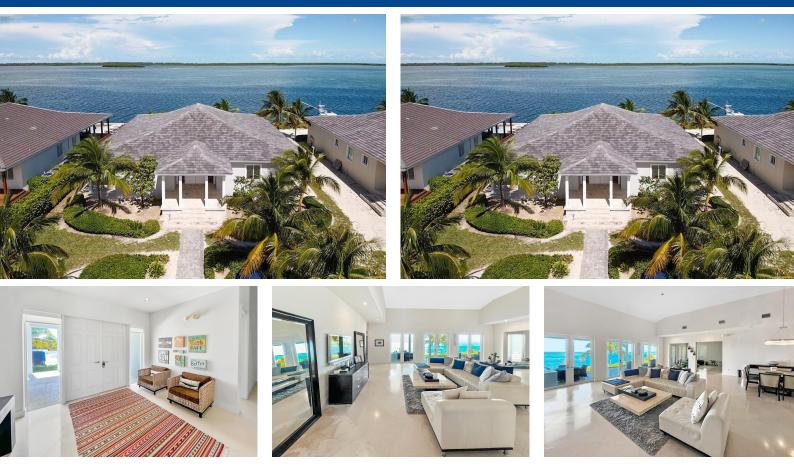

## 620 BIMINI BAY PRIVATE ISLAND, North Bimini, Bimini

Welcome to an exquisite 4,252 sq ft private island villa, offering unparalleled luxury and...

Welcome to an exquisite 4,252 sq ft private island villa, offering unparalleled luxury and tranquility in the heart of Bimini. Nestled behind the renowned Hilton hotel, this stunning property features an elegant white interior that combines modern sophistication with timeless charm. Four beautifully designed bedrooms, each offering serene views, abundant natural light, and ultimate comfort. Four full bathrooms equipped with high-end fixtures and finishes, providing a spa-like experience. Open Concept Living: Expansive living and dining areas with high ceilings and large windows, seamlessly blending indoor and outdoor living spaces. Equipped with top-of-the-line appliances, sleek cabinetry, and a generous island, perfect for culinary enthusiasts. Accommodates yachts up to 88 feet, offering ...read more on our website.

## \$1.700,000 ID# M58435 View Online www.sarlesrealty.com

Bedrooms: 4 Bathrooms: 4 Lot Size: 0 Subdivision: North Bimini Features: 24 Hour Security, Adult Oriented, Cable, Can Be Rented, Canal Front, Dock, Easy Access, Family Oriented, Furnished, Garden Area, Gated Community, Hurricane Windows, Impact Windows, Marina Nearby, Night Security, Potential Recreation, Private Island, Private Setting, Recreation Nearby, Road - Paved, Security System, Shopping Nearby, Sprinkler System