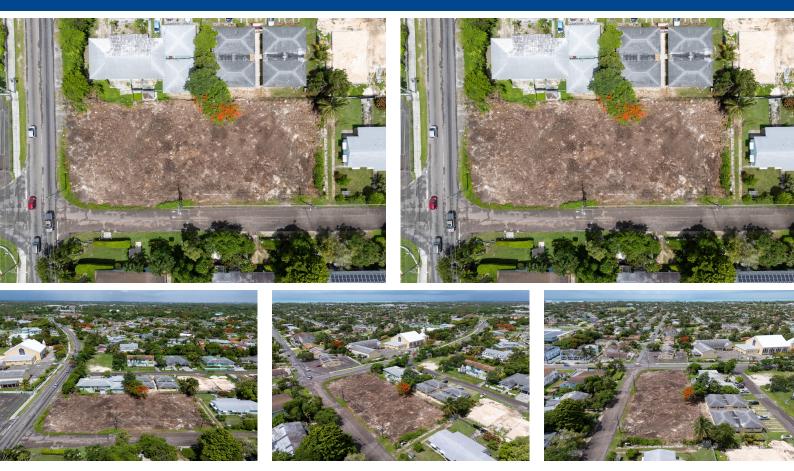

## TATES LOTS 39-40, Prince Charles Drive, New Providence/P

Nestled at the northwestern corner of Prince Charles Drive and Tower Estates Road, this property...

Nestled at the northwestern corner of Prince Charles Drive and Tower Estates Road, this property comprises Lots #39 and #40 in the prestigious Tower Estates Subdivision, Sans Souci. Located in the Eastern District of New Providence, this area offers an exceptional opportunity to build a home in one of Nassau's most sought-after residential neighborhoods. Reliable utilities and infrastructure are in place, including electricity and water services provided by public corporations. Telecommunications, including telephone and internet services, are available through Batelco (Cable and Wireless), with additional high-speed internet and cable TV options from Cable Bahamas. Drinking water is supplied by the Bahamas Water Corporation, and waste disposal is managed by a private individual septic t…read more on our website.

Bedrooms: 0 Bathrooms: 0 Lot Size: 22870 Subdivision: Prince Charles Drive Features: None

TOWER ESTATES LOTS 39-40, Prince Charles Drive, New Providence/Paradise Island Phone: