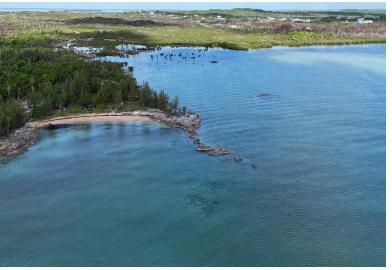

## GREAT CISTERN POINT, Marsh Harbour, Abaco

Discover this beautiful sanctuary at Great Cistern Point, an expansive 10-acre plot with stunning...

Discover this beautiful sanctuary at Great Cistern Point, an expansive 10-acre plot with stunning views of the serene waters of Great Cistern. With an impressive 440 feet of unspoiled, private beachfront, it boasts the added unique feature of a mesmerizing blue hole, adding an element of awe. It is the perfect blank canvas for your all of your island aspirations. Whether it's an environmentally friendly hotel or a bonefishing lodge, the opportunities are endless. Just a short drive from Marsh Harbour International Airport, Great Cistern is celebrated for its picturesque beaches and abundant marine life. Nestled on the Sea of Abaco, this property will take your breath away with its enchanting blue waters and world-famous coral reefs....read more on our website.