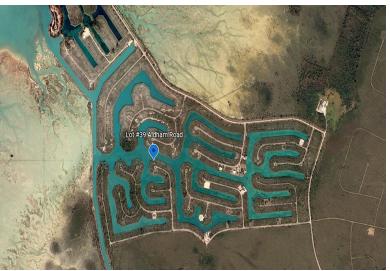

## AM ROAD, DOVER SOUND, Dover Sound, Grand Bahama/

This Single Family canal front lot is situated in the quiet community of Dover Sound. Its canal has...

This Single Family canal front lot is situated in the quiet community of Dover Sound. Its canal has solid monolithic slabs of concrete as sea walls and direct access to the Grand Lucayan Water Way which leads out into the ocean!...read more on our website.