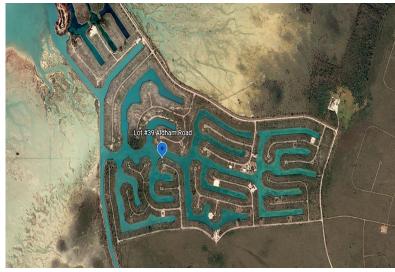

## AM ROAD, DOVER SOUND, Dover Sound, Grand Bahama/

This Single Family canal front lot is situated in the quiet community of Dover Sound. Its canal has...

This Single Family canal front lot is situated in the quiet community of Dover Sound. Its canal has solid monolithic slabs of concrete as sea walls and direct access to the Grand Lucayan Water Way which leads out into the ocean!...read more on our website.