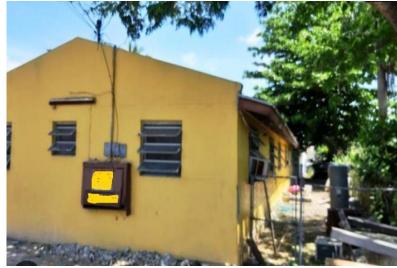

## ALMETTO AVENUE, Englerston, New Providence/Paradise

Triplex, unbelievable buy! You can own this income producing triplex on Palmetto Avenue off Market...

Triplex, unbelievable buy! You can own this income producing triplex on Palmetto Avenue off Market Street. Situated on a 5500 square feet lot that consists of 3-2 bedrooms/1 bathroom units, living, kitchen, dining room; that are all currently occupied, generating modest but consistent rental income. This triplex is close to schools, banks, churches, parks, shops and bus stops. With a little TLC, the triplex can be further maximized. It can pay for itself. Call us today....read more on our website.

Bedrooms: 6
Bathrooms: 3
Lot Size: 5500
Subdivision: Englerston
Features: Adult Oriented,
Can Be Rented, Kitchen

Built-in(s), Main Level Entry, View - City, Wheelchair Access 53 PALMETTO AVENUE, Englerston, New Providence/Paradise Island Phone: