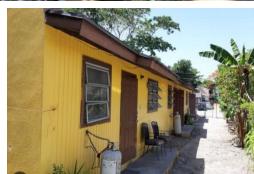

## ALMETTO AVENUE, Englerston, New Providence/Paradise

Triplex, unbelievable buy! You can own this income producing triplex on Palmetto Avenue off Market...

Triplex, unbelievable buy! You can own this income producing triplex on Palmetto Avenue off Market Street. Situated on a 5500 square feet lot that consists of 3-2 bedrooms/1 bathroom units, living, kitchen, dining room; that are all currently occupied, generating modest but consistent rental income. This triplex is close to schools, banks, churches, parks, shops and bus stops. With a little TLC, the triplex can be further maximized. It can pay for itself. Call us today....read more on our website.

Bedrooms: 6
Bathrooms: 3
Lot Size: 5500
Subdivision: Englerston
Features: Adult Oriented,
Can Be Rented, Kitchen

Built-in(s), Main Level Entry, View - City, Wheelchair Access 53 PALMETTO AVENUE, Englerston, New Providence/Paradise Island Phone: