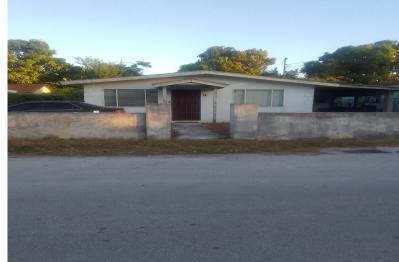

## OTON STREET, Pinewood Gardens, New Providence/Paradi

This Single Family Fixer-Upper sits on 5,000 square feet of land and has an interior of 1007 square...

This Single Family Fixer-Upper sits on 5,000 square feet of land and has an interior of 1007 square foot. This property consists of 3 bedrooms and 1 bathroom. Pinewood Gardens Subdivision is conveniently located near schools, churches, restaurants, public parks and shopping plazas. Contact us if you're interested in this property. It's an exceptionally open space, and as it is a fixer-upper, you will have the opportunity to create an imagination and make this home blossom right before your eyes. Don't miss out on this great opportunity to own this home....read more on our website.

Bedrooms: 3 Bathrooms: 1 Lot Size: 5000

Subdivision: Pinewood

Gardens

City

Features: Adult Oriented, Central location, Easy Access, Family Oriented, Fuel to Lot, Fully Walled, Landscaped, Low Maint Yard, Main Level Entry, Phone to Lot, Recreation Nearby, Road - Paved, Seniors Oriented, Shopping Nearby, View - 1429 CROTON STREET, Pinewood Gardens, New Providence/Paradise Island Phone: