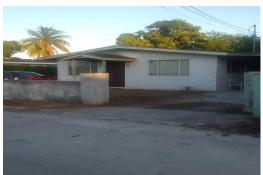

## OTON STREET, Pinewood Gardens, New Providence/Paradi

This Single Family Fixer-Upper sits on 5,000 square feet of land and has an interior of 1007 square...

This Single Family Fixer-Upper sits on 5,000 square feet of land and has an interior of 1007 square foot. This property consists of 3 bedrooms and 1 bathroom. Pinewood Gardens Subdivision is conveniently located near schools, churches, restaurants, public parks and shopping plazas. Contact us if you're interested in this property. It's an exceptionally open space, and as it is a fixer-upper, you will have the opportunity to create an imagination and make this home blossom right before your eyes. Don't miss out on this great opportunity to own this home....read more on our website.

Bedrooms: 3 Bathrooms: 1 Lot Size: 5000

Subdivision: Pinewood

Gardens

City

Features: Adult Oriented, Central location, Easy Access, Family Oriented, Fuel to Lot, Fully Walled, Landscaped, Low Maint Yard, Main Level Entry, Phone to Lot, Recreation Nearby, Road - Paved, Seniors Oriented, Shopping Nearby, View - 1429 CROTON STREET, Pinewood Gardens, New Providence/Paradise Island Phone: