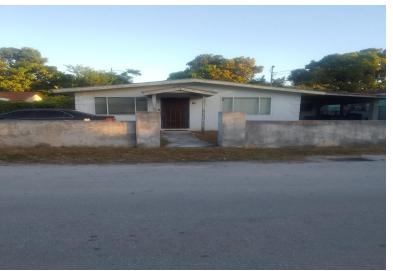

## OTON STREET, Pinewood Gardens, New Providence/Paradi

This Single Family Fixer-Upper sits on 5,000 square feet of land and has an interior of 1007 square...

This Single Family Fixer-Upper sits on 5,000 square feet of land and has an interior of 1007 square foot. This property consists of 3 bedrooms and 1 bathroom. Pinewood Gardens Subdivision is conveniently located near schools, churches, restaurants, public parks and shopping plazas. Contact us if you're interested in this property. It's an exceptionally open space, and as it is a fixer-upper, you will have the opportunity to create an imagination and make this home blossom right before your eyes. Don't miss out on this great opportunity to own this home....read more on our website.

Bedrooms: 3 Bathrooms: 1 Lot Size: 5000

Subdivision: Pinewood

Gardens

City

Features: Adult Oriented, Central location, Easy Access, Family Oriented, Fuel to Lot, Fully Walled, Landscaped, Low Maint Yard, Main Level Entry, Phone to Lot, Recreation Nearby, Road - Paved, Seniors Oriented, Shopping Nearby, View - 1429 CROTON STREET, Pinewood Gardens, New Providence/Paradise Island Phone: