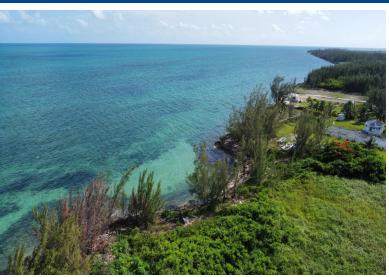

## ARSHALL RD, Marshall Road, New Providence/Paradise Isla

MARSHALL RD. Marshall Road.

Beautiful and tranquil waterfront vacant land located in the quiet southern location of Marshall...

Beautiful and tranquil waterfront vacant land located in the quiet southern location of Marshall Rd. This prime spot is open zoned with utilities near by, and just a 15 minute drive from Linden Pindling International Airport. Additionally, it is near a convenient boat ramp and close to shopping, dining and entertainment areas....read more on our website.

Bedrooms: 0 Bathrooms: 0 Lot Size: 5446

Subdivision: Marshall

New Providence/Paradise Island Phone:

Features: Easy Access,

None, Quiet Area,

Recreation Nearby, Rocky Shore, Shopping Nearby, View - Ocean, Waterfront