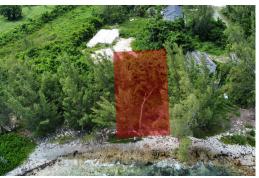

## ARSHALL RD, Marshall Road, New Providence/Paradise Isla

MARSHALL RD. Marshall Road.

Beautiful and tranquil waterfront vacant land located in the quiet southern location of Marshall...

Beautiful and tranquil waterfront vacant land located in the quiet southern location of Marshall Rd. This prime spot is open zoned with utilities near by, and just a 15 minute drive from Linden Pindling International Airport. Additionally, it is near a convenient boat ramp and close to shopping, dining and entertainment areas....read more on our website.

Bedrooms: 0 Bathrooms: 0 Lot Size: 5446

Subdivision: Marshall

New Providence/Paradise Island Phone:

Features: Easy Access,

None, Quiet Area,

Recreation Nearby, Rocky Shore, Shopping Nearby, View - Ocean, Waterfront