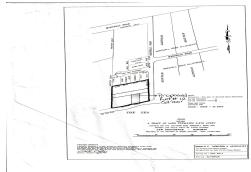

## ARSHALL RD, Marshall Road, New Providence/Paradise Isla

MARSHALL RD. Marshall Road.

Beautiful and tranquil waterfront vacant land located in the quiet southern location of Marshall...

Beautiful and tranquil waterfront vacant land located in the quiet southern location of Marshall Rd. This prime spot is open zoned with utilities near by, and just a 15 minute drive from Linden Pindling International Airport. Additionally, it is near a convenient boat ramp and close to shopping, dining and entertainment areas....read more on our website.

Bedrooms: 0 Bathrooms: 0 Lot Size: 5446

Subdivision: Marshall

New Providence/Paradise Island Phone:

Features: Easy Access,

None, Quiet Area,

Recreation Nearby, Rocky Shore, Shopping Nearby, View - Ocean, Waterfront