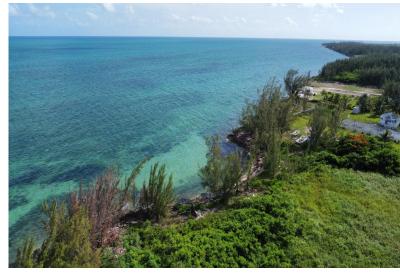

## ARSHALL RD, Marshall Road, New Providence/Paradise Isla

MARSHALL RD. Marshall Road.

Beautiful and tranquil waterfront vacant land located in the quiet southern location of Marshall...

Beautiful and tranquil waterfront vacant land located in the quiet southern location of Marshall Rd. This prime spot is open zoned with utilities near by, and just a 15 minute drive from Linden Pindling International Airport. Additionally, it is near a convenient boat ramp and close to shopping, dining and entertainment areas....read more on our website.

Bedrooms: 0 Bathrooms: 0 Lot Size: 5446

Subdivision: Marshall

New Providence/Paradise Island Phone:

Features: Easy Access,

None, Quiet Area,

Recreation Nearby, Rocky Shore, Shopping Nearby, View - Ocean, Waterfront