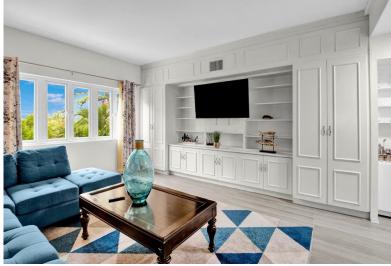

## VIEW VILLAGE, Paradise Island, New Providence/Paradise

Beautifully renovated townhouse located in Bayview Village. This spacious fully furnished townhouse...

Beautifully renovated townhouse located in Bayview Village. This spacious fully furnished townhouse is conveniently located on Paradise island, which is within walking distance to Atlantis Resort, Four Seasons Hotel and the world famous Cabbage Beach. This unit has 3 spacious bedrooms, 2.5 bathrooms and a large balcony of the second floor that enjoys great views of the island. Bay View Village enjoys many amenities ranging from multiple pools, tennis courts and 24 hour security....read more on our website.