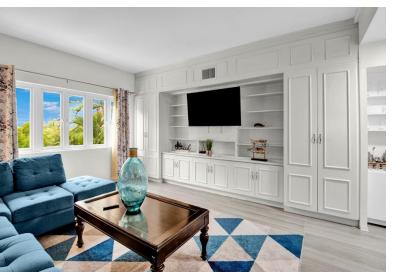

## VIEW VILLAGE, Paradise Island, New Providence/Paradise

Beautifully renovated townhouse located in Bayview Village. This spacious fully furnished townhouse...

Beautifully renovated townhouse located in Bayview Village. This spacious fully furnished townhouse is conveniently located on Paradise island, which is within walking distance to Atlantis Resort, Four Seasons Hotel and the world famous Cabbage Beach. This unit has 3 spacious bedrooms, 2.5 bathrooms and a large balcony of the second floor that enjoys great views of the island. Bay View Village enjoys many amenities ranging from multiple pools, tennis courts and 24 hour security....read more on our website.