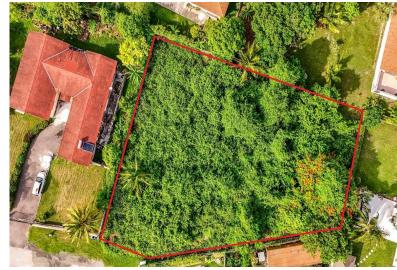

## WINTON HEIGHTS, Winton, New Providence/Paradise Isla

Lot 19 Winton Heights, located on the desirable Eastern side of Nassau, offers an exceptional...

Lot 19 Winton Heights, located on the desirable Eastern side of Nassau, offers an exceptional 19,658 sq ft of opportunity to build your dream home in one of the island's most sought-after communities. This generously sized lot provides ample space for creative architectural designs, surrounded by mature trees and lush tropical landscaping that ensure privacy and tranquility. Winton Heights is renowned for its serene ambiance, upscale residences, and convenient proximity to shopping, dining, schools, and beautiful beaches. With its ideal location and picturesque setting, Lot 19 presents the perfect canvas for creating a luxurious island retreat....read more on our website.