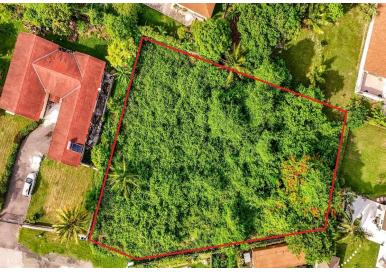

## WINTON HEIGHTS, Winton, New Providence/Paradise Isla

Lot 19 Winton Heights, located on the desirable Eastern side of Nassau, offers an exceptional...

Lot 19 Winton Heights, located on the desirable Eastern side of Nassau, offers an exceptional 19,658 sq ft of opportunity to build your dream home in one of the island's most sought-after communities. This generously sized lot provides ample space for creative architectural designs, surrounded by mature trees and lush tropical landscaping that ensure privacy and tranquility. Winton Heights is renowned for its serene ambiance, upscale residences, and convenient proximity to shopping, dining, schools, and beautiful beaches. With its ideal location and picturesque setting, Lot 19 presents the perfect canvas for creating a luxurious island retreat....read more on our website.