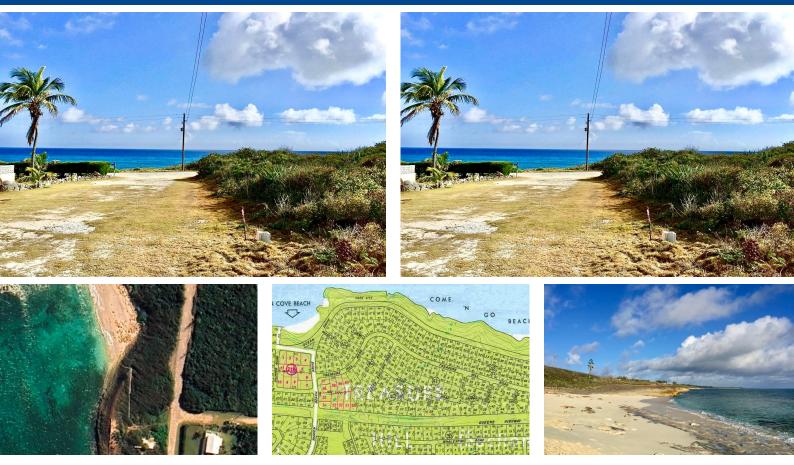

## RAINBOW BAY OCEANFRONT, Rainbow Bay, Eleuthera

This oceanfront plot in the Rainbow Bay community on the stunning island of Eleuthera is a prime...

This oceanfront plot in the Rainbow Bay community on the stunning island of Eleuthera is a prime piece of real estate. Lot #1, Block #21A, Section B, of the Rainbow Bay Subdivision, spans 10,000 square feet and offers a unique opportunity to build your dream single-family home in a serene and picturesque environment. This square-shaped parcel sits 35 feet above sea level, providing breathtaking views of the Atlantic Ocean. Nestled across from Hidden Beach and located near to James Cistern, this plot offers easy access to fabulous sunrise views and multiple beaches. Rainbow Bay is known for its family-oriented and quiet atmosphere, making it the perfect location for those seeking a tranquil lifestyle. The community boasts paved roads, making access easy and convenient, and is ideal for jogg...read more on our website.