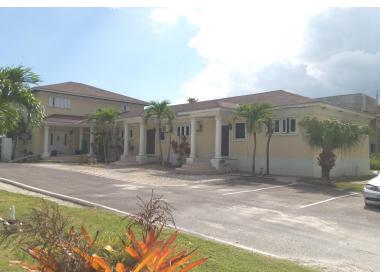

## C LAKE ROAD, Coral Harbour, New Providence/Paradise Isl

This property is a Fourplex waterfront town house located in Coral Harbour. This income generating...

This property is a Fourplex waterfront town house located in Coral Harbour. This income generating property contains two, one bedroom one bath units, One two bed one bath unit and a three bed two bath unit....read more on our website.

Bedrooms: 7 Bathrooms: 6

Lot Size: 19000
17C LAKE ROAD, Coral Harbour,
Subdivision: Coral Harbour
New Providence/Paradise Island
Features: Can Be Rented,
Phone:

Fully Fenced,

Landscaped, Main Level Entry, Road - Paved, Waterfront - Lake

\$730.000 ID# M58528 <u>View Online</u> www.sarlesrealty.com