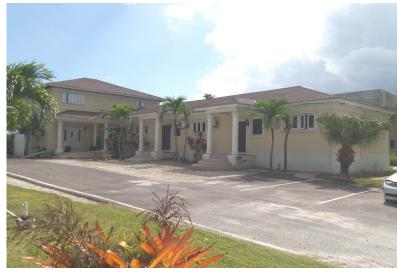

## C LAKE ROAD, Coral Harbour, New Providence/Paradise Isl

This property is a Fourplex waterfront town house located in Coral Harbour. This income generating...

This property is a Fourplex waterfront town house located in Coral Harbour. This income generating property contains two, one bedroom one bath units, One two bed one bath unit and a three bed two bath unit....read more on our website.

Bedrooms: 7 Bathrooms: 6

Lot Size: 19000
17C LAKE ROAD, Coral Harbour,
Subdivision: Coral Harbour
New Providence/Paradise Island
Features: Can Be Rented,
Phone:

Fully Fenced,

Landscaped, Main Level Entry, Road - Paved, Waterfront - Lake

\$730.000 ID# M58528 <u>View Online</u> www.sarlesrealty.com