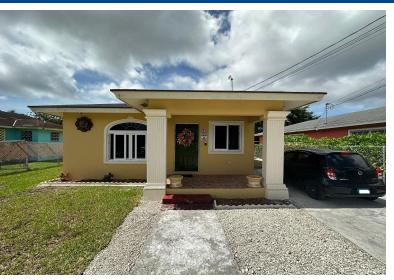

## LEE GARDENS, Gladstone Road, New Providence/Paradise

Charming 3-bedroom, 2-bathroom rental home on a spacious 50×100 lot in a desirable...

Charming 3-bedroom, 2-bathroom rental home on a spacious 50x100 lot in a desirable neighborhood. This charming 3-bedroom, 2-bathroom rental property offers a perfect blend of comfort, convenience, and a spacious lot that provides ample outdoor space for relaxation and activities. This property is rented semi-furnished and the tenant is responsible for all utilities. Nestled in a desirable neighborhood, this rental is ready to welcome you. Don't miss outâ€"schedule a showing today!...read more on our website.

Bedrooms: 3 Bathrooms: 2

Features: Can Be Rented,

Family Oriented, Highway Access, Landscaped,

Partial Furnished, Road -

Paved

Lot Size: 0 JUBILEE GARDENS, Gladstone Subdivision: Gladstone Road, New Providence/Paradise Island Phone: