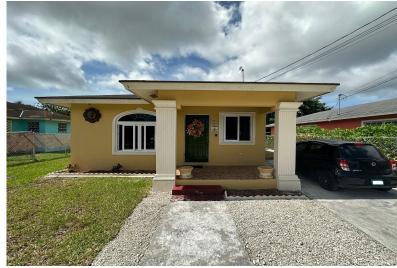

## LEE GARDENS, Gladstone Road, New Providence/Paradise

Charming 3-bedroom, 2-bathroom rental home on a spacious 50×100 lot in a desirable...

Charming 3-bedroom, 2-bathroom rental home on a spacious 50x100 lot in a desirable neighborhood. This charming 3-bedroom, 2-bathroom rental property offers a perfect blend of comfort, convenience, and a spacious lot that provides ample outdoor space for relaxation and activities. This property is rented semi-furnished and the tenant is responsible for all utilities. Nestled in a desirable neighborhood, this rental is ready to welcome you. Don't miss outâ€"schedule a showing today!...read more on our website.

Bedrooms: 3 Bathrooms: 2

Features: Can Be Rented,

Family Oriented, Highway Access, Landscaped,

Partial Furnished, Road -

Paved

Lot Size: 0 JUBILEE GARDENS, Gladstone Subdivision: Gladstone Road, New Providence/Paradise Island Phone: