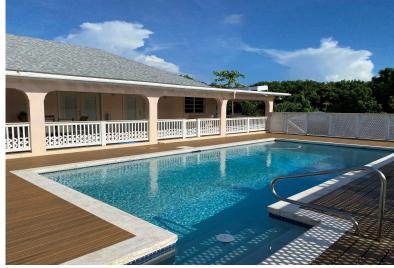

## OCEAN HEIGHTS, Russell Island, Eleuthera

Spacious family home with pool a on Russell Island, Spanish Wells, Bahamas. Three bedrooms, three...

Spacious family home with pool a on Russell Island, Spanish Wells, Bahamas. Three bedrooms, three bath, home office, large kitchen and living area. Living room and master bedroom lead out to the refreshing swimming pool and large patio great for outside dining. Living and kitchen is open concept great for entertaining. The well maintained garden boasts several mature fruit tress including Mango and Avocado. The home has a dining room, laundry, two car garage and hurricane shutters. Beautiful home not far from the bridge to Spanish Wells, the park and marinas....read more on our website.

Bedrooms: 3
Bathrooms: 3
Lot Size: 35200
Subdivision: Russell Island

Features: Family Oriented, Furnished, Landscaped, Partial Furnished, Quiet

Area, Stand-by Generator, Swimming

Pool

OCEAN HEIGHTS, Russell Island, Eleuthera Phone: