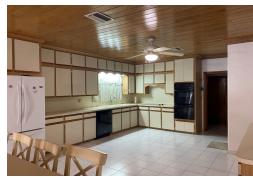

## OCEAN HEIGHTS, Russell Island, Eleuthera

Spacious family home with pool a on Russell Island, Spanish Wells, Bahamas. Three bedrooms, three...

Spacious family home with pool a on Russell Island, Spanish Wells, Bahamas. Three bedrooms, three bath, home office, large kitchen and living area. Living room and master bedroom lead out to the refreshing swimming pool and large patio great for outside dining. Living and kitchen is open concept great for entertaining. The well maintained garden boasts several mature fruit tress including Mango and Avocado. The home has a dining room, laundry, two car garage and hurricane shutters. Beautiful home not far from the bridge to Spanish Wells, the park and marinas....read more on our website.