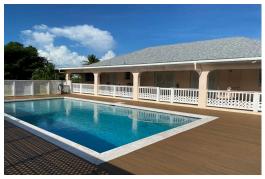

## OCEAN HEIGHTS, Russell Island, Eleuthera

Spacious family home with pool a on Russell Island, Spanish Wells, Bahamas. Three bedrooms, three...

Spacious family home with pool a on Russell Island, Spanish Wells, Bahamas. Three bedrooms, three bath, home office, large kitchen and living area. Living room and master bedroom lead out to the refreshing swimming pool and large patio great for outside dining. Living and kitchen is open concept great for entertaining. The well maintained garden boasts several mature fruit tress including Mango and Avocado. The home has a dining room, laundry, two car garage and hurricane shutters. Beautiful home not far from the bridge to Spanish Wells, the park and marinas....read more on our website.

Bedrooms: 3
Bathrooms: 3
Lot Size: 35200
Subdivision: Russell Island

Features: Family Oriented, Furnished, Landscaped, Partial Furnished, Quiet

Area, Stand-by Generator, Swimming

Pool

OCEAN HEIGHTS, Russell Island, Eleuthera Phone: