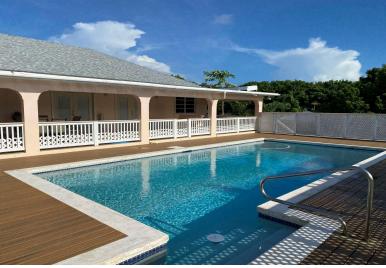

## OCEAN HEIGHTS, Russell Island, Eleuthera

Spacious family home with pool a on Russell Island, Spanish Wells, Bahamas. Three bedrooms, three...

Spacious family home with pool a on Russell Island, Spanish Wells, Bahamas. Three bedrooms, three bath, home office, large kitchen and living area. Living room and master bedroom lead out to the refreshing swimming pool and large patio great for outside dining. Living and kitchen is open concept great for entertaining. The well maintained garden boasts several mature fruit tress including Mango and Avocado. The home has a dining room, laundry, two car garage and hurricane shutters. Beautiful home not far from the bridge to Spanish Wells, the park and marinas....read more on our website.

Bedrooms: 3
Bathrooms: 3
Lot Size: 35200
Subdivision: Russell Island

Features: Family Oriented, Furnished, Landscaped, Partial Furnished, Quiet

Area, Stand-by Generator, Swimming

Pool

OCEAN HEIGHTS, Russell Island, Eleuthera Phone: