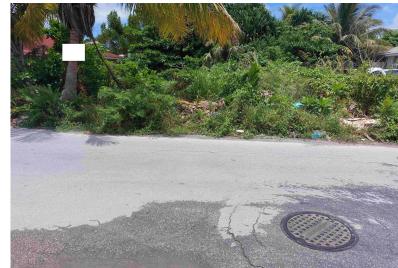

## IISTY GARDENS, Malcolm Allotment, New Providence/Para

Discover the potential of this prime 6,500-square-foot vacant lot in Misty Gardens, Malcolm...

Discover the potential of this prime 6,500-square-foot vacant lot in Misty Gardens, Malcolm Allotment. Located in a peaceful and well-established neighborhood, this plot is perfect for building your dream home or investment property. Enjoy the convenience of nearby amenities, schools, and shopping centers, all while relishing the tranquility of this sought-after area. Don't miss out on this fantastic opportunity to create a personalized space in one of the most desirable locations....read more on our website.

Bedrooms: 0
Bathrooms: 0
Lot Size: 6500
Subdivision: Malcolm

Allotment

Features: Easy Access, Family Oriented, Fully Fenced, Highway Access, Pets Allowed, Road -Paved, Treed Lot LOT 58 MISTY GARDENS, Malcolm Allotment, New Providence/Paradise Island Phone: