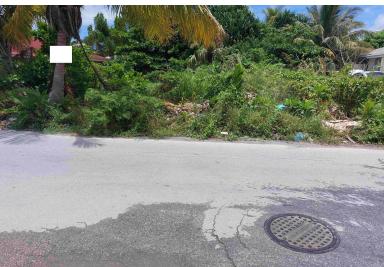

## IISTY GARDENS, Malcolm Allotment, New Providence/Para

Discover the potential of this prime 6,500-square-foot vacant lot in Misty Gardens, Malcolm...

Discover the potential of this prime 6,500-square-foot vacant lot in Misty Gardens, Malcolm Allotment. Located in a peaceful and well-established neighborhood, this plot is perfect for building your dream home or investment property. Enjoy the convenience of nearby amenities, schools, and shopping centers, all while relishing the tranquility of this sought-after area. Don't miss out on this fantastic opportunity to create a personalized space in one of the most desirable locations....read more on our website.

Bedrooms: 0
Bathrooms: 0
Lot Size: 6500
Subdivision: Malcolm

Allotment

Features: Easy Access, Family Oriented, Fully Fenced, Highway Access, Pets Allowed, Road -Paved, Treed Lot LOT 58 MISTY GARDENS, Malcolm Allotment, New Providence/Paradise Island Phone: