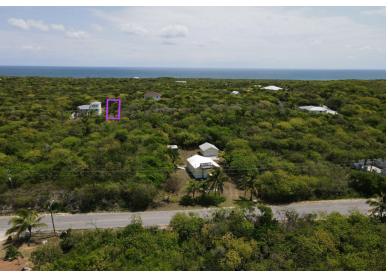

## ELEUTHERA ISL SHORE LT 17, Gregory Town, Eleuthera

Large single-family lot in picturesque Eleuthera Island Shores, Gregory Town Eleuthera. This lot is...

Large single-family lot in picturesque Eleuthera Island Shores, Gregory Town Eleuthera. This lot is located in one of Eleuthera's finest private communities, which boasts of its beauty, privacy, security, and easy access to all the thing a modern city enjoys. Purchase this lot and enjoy the benefits of being minutes away from shopping, recreation, lovely surfers' Beach and several international airports, and marine shipping ports. Public utilities in front of this lot, so building is made easy and cost effective. Priced to sell!...read more on our website.

Bedrooms: 0
Bathrooms: 0
Lot Size: 10000
Subdivision: Grego

Subdivision: Gregory

Town

Features: None

ELEUTHERA ISL SHORE LT 17, Gregory Town, Eleuthera Phone:

\$35.000 ID# M55710 View Online www.sarlesrealty.com