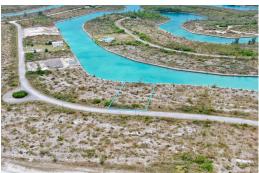

## 30 BREECH DRIVE, Canon Bay, Grand Bahama/Freeport

Prime Investment Opportunity in Multi-Family Vacant Canal Lot Discover this exceptional...

Prime Investment Opportunity in Multi-Family Vacant Canal Lot Discover this exceptional multi-family vacant canal lot, poised for a new owner to capitalize on its potential. Encompassing over half an acre, this property is ideally situated near the Lucaya Waterway, just over the Casuarina Bridge. It is zoned for a multi-family high-rise, presenting a rare opportunity to construct either a single-family residence or an income-generating property. Strategically located on the eastern side of the island amidst numerous forthcoming developments, this site is ideal for savvy investors who recognize the promising future of this burgeoning area. Embrace the chance to secure your foothold in a rapidly evolving market....read more on our website.

Bedrooms: 0
Bathrooms: 0

Lot Size: 25000 30 BREECH DRIVE, Canon Bay, Subdivision: Canon Bay Grand Bahama/Freeport Features: Canal Front.

None

Phone:

\$175.000 ID# 58600 View Online www.sarlesrealty.com