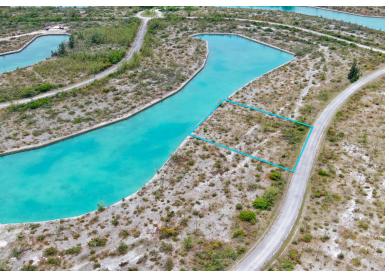

## 30 BREECH DRIVE, Canon Bay, Grand Bahama/Freeport

Prime Investment Opportunity in Multi-Family Vacant Canal Lot Discover this exceptional...

Prime Investment Opportunity in Multi-Family Vacant Canal Lot Discover this exceptional multi-family vacant canal lot, poised for a new owner to capitalize on its potential. Encompassing over half an acre, this property is ideally situated near the Lucaya Waterway, just over the Casuarina Bridge. It is zoned for a multi-family high-rise, presenting a rare opportunity to construct either a single-family residence or an income-generating property. Strategically located on the eastern side of the island amidst numerous forthcoming developments, this site is ideal for savvy investors who recognize the promising future of this burgeoning area. Embrace the chance to secure your foothold in a rapidly evolving market....read more on our website.

Bedrooms: 0
Bathrooms: 0

Lot Size: 25000 30 BREECH DRIVE, Canon Bay, Subdivision: Canon Bay Grand Bahama/Freeport Features: Canal Front.

None

Phone:

\$175.000 ID# 58600 View Online www.sarlesrealty.com