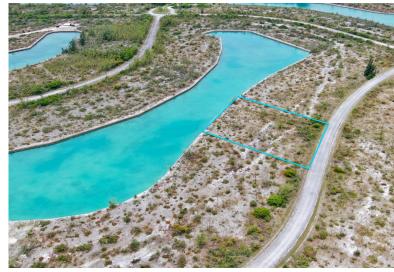

## 30 BREECH DRIVE, Canon Bay, Grand Bahama/Freeport

Prime Investment Opportunity in Multi-Family Vacant Canal Lot Discover this exceptional...

Prime Investment Opportunity in Multi-Family Vacant Canal Lot Discover this exceptional multi-family vacant canal lot, poised for a new owner to capitalize on its potential. Encompassing over half an acre, this property is ideally situated near the Lucaya Waterway, just over the Casuarina Bridge. It is zoned for a multi-family high-rise, presenting a rare opportunity to construct either a single-family residence or an income-generating property. Strategically located on the eastern side of the island amidst numerous forthcoming developments, this site is ideal for savvy investors who recognize the promising future of this burgeoning area. Embrace the chance to secure your foothold in a rapidly evolving market....read more on our website.

Bedrooms: 0
Bathrooms: 0

Lot Size: 25000 30 BREECH DRIVE, Canon Bay, Subdivision: Canon Bay Grand Bahama/Freeport Features: Canal Front.

None

Phone:

\$175.000 ID# 58600 View Online www.sarlesrealty.com