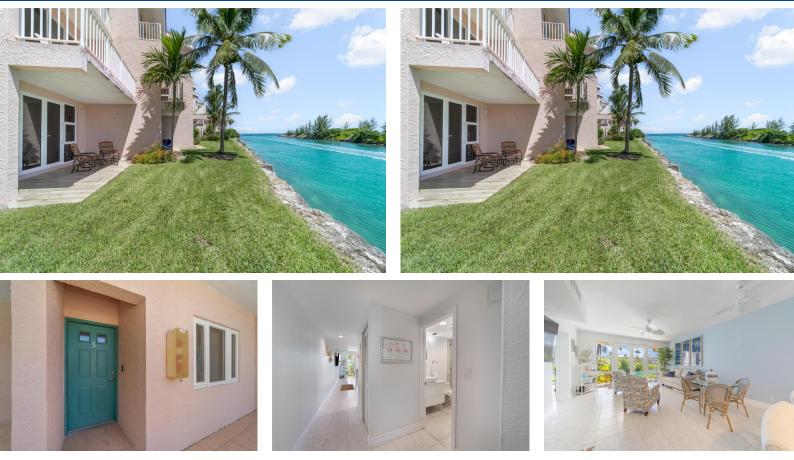

## Waterfront Living in Grand Bahama Island

Discover the epitome of island living at Bell Channel Club & Marina, where every day feels like a vacation. This exclusive rental offers spacious 2-bedroom, 2-bathroom unit spanning 2000 sq ft, direct beach access, canal front views.

Embrace the essence of island charm with this rare rental opportunity at Bell Channel Club & Marina. Contact us today to make this dream lifestyle a reality....read more on our website. Bedrooms: 2 Bathrooms: 2 Living Area: 2000 Maint. Fees: -Features: Beach access, Canal Front, Dock, Enclosed Yard, Furnished, Gated, Ocean front, Pool, Tennis Court