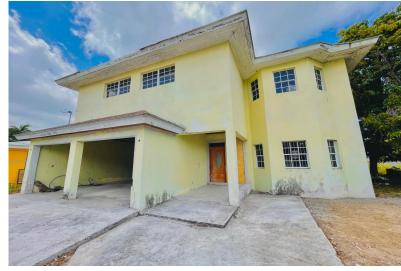

## BDIVISION HOME, Boyd Subdivision, New Providence/Para

Stunning, Impeccable 3-bed 3-bath 4,433 square feet Boyd Subdivision Home. It sits on a 6,000...

Stunning, Impeccable 3-bed 3-bath 4,433 square feet Boyd Subdivision Home. It sits on a 6,000 square feet lot and it beautiful! Welcome to your spacious retreat. This magnificent home offers everything you could desire in a home. Generous space, spread across 4,433 square feet, this home ensures ample room for living, entertainment, and relaxing....read more on our website.

Bedrooms: 3
Bathrooms: 3
Lot Size: 6000
Subdivision: Boyd
Subdivision

Features: Adult Oriented,
Cable, Central location,
Easy Access, Family
Oriented, Garden Area,
Highway Access, Kitchen
Built-in(s), Low Maint
Yard, Main Level Entry,
Pets Allowed, Private
Setting, Quiet Area,
Recreation Nearby, Road
- Paved, Seniors
Oriented, Shopping
Nearby, Unfurnished

BOYD SUBDIVISION HOME, Boyd Subdivision, New Providence/Paradise Island Phone:

\$430.000 ID# M58338 <u>View Online</u> www.sarlesrealty.com