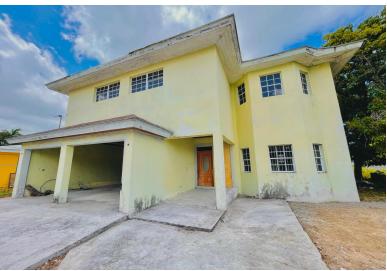

## BDIVISION HOME, Boyd Subdivision, New Providence/Para

Stunning, Impeccable 3-bed 3-bath 4,433 square feet Boyd Subdivision Home. It sits on a 6,000...

Stunning, Impeccable 3-bed 3-bath 4,433 square feet Boyd Subdivision Home. It sits on a 6,000 square feet lot and it beautiful! Welcome to your spacious retreat. This magnificent home offers everything you could desire in a home. Generous space, spread across 4,433 square feet, this home ensures ample room for living, entertainment, and relaxing....read more on our website.

Bedrooms: 3
Bathrooms: 3
Lot Size: 6000
Subdivision: Boyd
Subdivision

Features: Adult Oriented,
Cable, Central location,
Easy Access, Family
Oriented, Garden Area,
Highway Access, Kitchen
Built-in(s), Low Maint
Yard, Main Level Entry,
Pets Allowed, Private
Setting, Quiet Area,
Recreation Nearby, Road
- Paved, Seniors
Oriented, Shopping
Nearby, Unfurnished

BOYD SUBDIVISION HOME, Boyd Subdivision, New Providence/Paradise Island Phone:

\$430.000 ID# M58338 <u>View Online</u> www.sarlesrealty.com