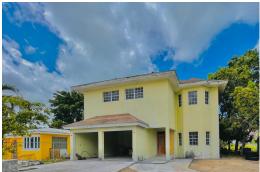

## BDIVISION HOME, Boyd Subdivision, New Providence/Para

Stunning, Impeccable 3-bed 3-bath 4,433 square feet Boyd Subdivision Home. It sits on a 6,000...

Stunning, Impeccable 3-bed 3-bath 4,433 square feet Boyd Subdivision Home. It sits on a 6,000 square feet lot and it beautiful! Welcome to your spacious retreat. This magnificent home offers everything you could desire in a home. Generous space, spread across 4,433 square feet, this home ensures ample room for living, entertainment, and relaxing....read more on our website.

Bedrooms: 3
Bathrooms: 3
Lot Size: 6000
Subdivision: Boyd
Subdivision

Features: Adult Oriented,
Cable, Central location,
Easy Access, Family
Oriented, Garden Area,
Highway Access, Kitchen
Built-in(s), Low Maint
Yard, Main Level Entry,
Pets Allowed, Private
Setting, Quiet Area,
Recreation Nearby, Road
- Paved, Seniors
Oriented, Shopping
Nearby, Unfurnished

BOYD SUBDIVISION HOME, Boyd Subdivision, New Providence/Paradise Island Phone:

\$430.000 ID# M58338 <u>View Online</u> www.sarlesrealty.com