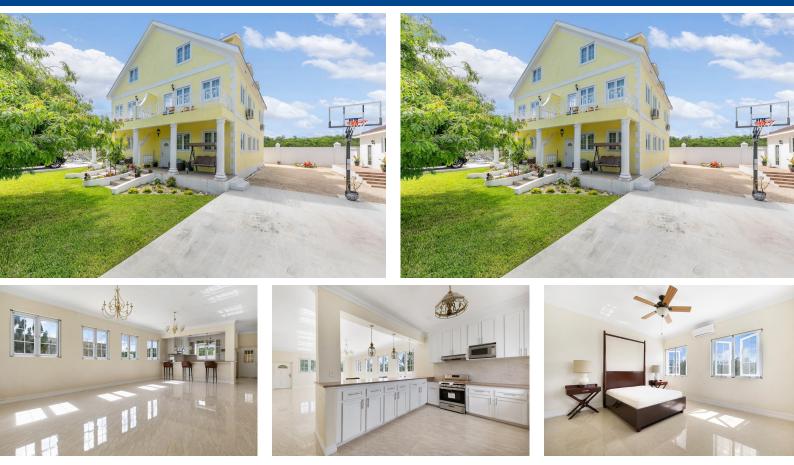

## This spacious 2-bedroom, 2.5-bathroom condo on the east side of Ocean Blvd offers comfortable...

This spacious 2-bedroom, 2.5-bathroom condo on the east side of Ocean Blvd offers comfortable living with semi-furnished interiors and included appliances. The property features a charming garden area with seating, perfect for relaxation. With plenty of natural sunlight, this home is bright and inviting. It's also a great option for those working in the west....read more on our website.

Bedrooms: 2 Bathrooms: 2 Lot Size: 8000 Subdivision: South Ocean Features: 24 Hour Security, Appliances Only, Can Be Rented, Family Oriented, Highway Access, Landscaped, Partial Furnished, Quiet Area, Road - Paved