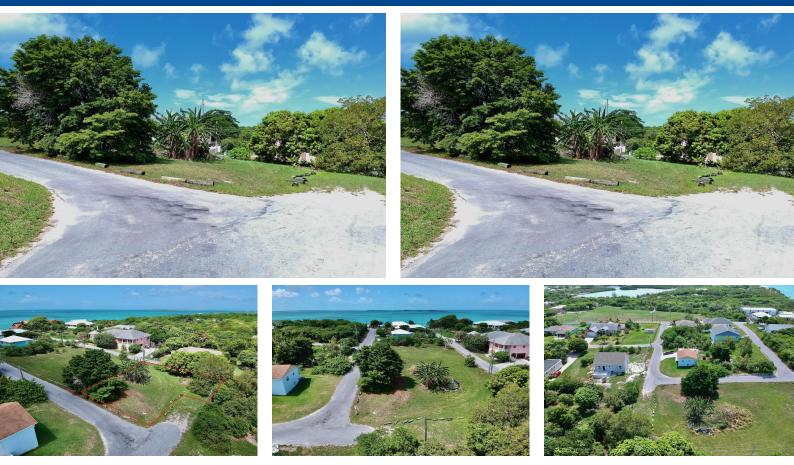

## Vacant lot #26 comprises 8,303 sq. ft. and is a rare find on Russell Island. Well-manicured with...

Vacant lot #26 comprises 8,303 sq. ft. and is a rare find on Russell Island. Well-manicured with grass and mature fruit trees, this lot makes the ideal location for your private home or an investment opportunity....read more on our website.

Bedrooms: 0 Bathrooms: 0 Lot Size: 8303 Subdivision: Russell Island Features: Easy Access, Landscaped, Low Maint Yard, Marina Nearby, None, Pets Allowed, Phone to Lot, Quiet Area, Recreation Nearby, Road - Paved