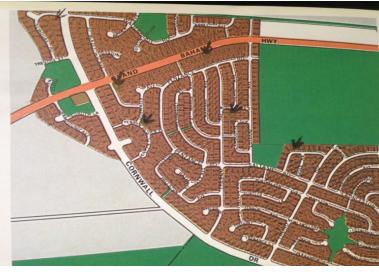

## Best Priced Lot in Freeport Ridge!

Unusually large lot for the subdivision and best priced, too!

Affordable Vacant Land available in the under developed Freeport Ridge Estates Subdivision.

Freeport Ridge Estates now has a Home Owner's Association which is working on paving roads and installing street lights.

The featured lot of land is located on the North side of Grand Bahama highway, is slightly larger than other lots in the subdivision, and there are a few neighboring homes in the immediate area. Make it your future home site at an affordable price!...read more on our website.