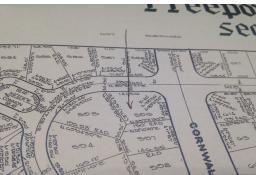

The featured lot of land is located on the North side of Grand Bahama highway, is slightly larger than other lots in the subdivision, and there are a few neighboring homes in the immediate area. Make it your future home site at an affordable price!...read more on our website.

Lot Size: approximately

17,000 sq. ft. Maint. Fees: .

Subdivision: Freeport

Ridge

Ina Simmons Phone: (242)351-9081 inasimmons@gmail.com

\$8.000 ID# 10524 <u>View Online</u> www.sarlesrealty.com