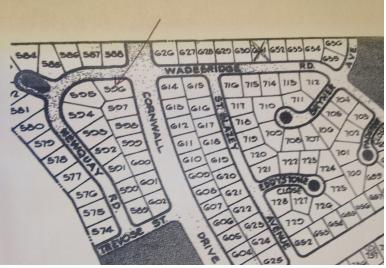

## Best Priced Lot in Freeport Ridge!

Unusually large lot for the subdivision and best priced, too!

Affordable Vacant Land available in the under developed Freeport Ridge Estates Subdivision.

Freeport Ridge Estates now has a Home Owner's Association which is working on paving roads and installing street lights.

The featured lot of land is located on the North side of Grand Bahama highway, is slightly larger than other lots in the subdivision, and there are a few neighboring homes in the immediate area. Make it your future home site at an affordable price!...read more on our website.

Lot Size: approximately

17,000 sq. ft. Maint. Fees: .

Subdivision: Freeport

Ridge

Ina Simmons Phone: (242)351-9081 inasimmons@gmail.com

\$8.000 ID# 10524 <u>View Online</u> www.sarlesrealty.com