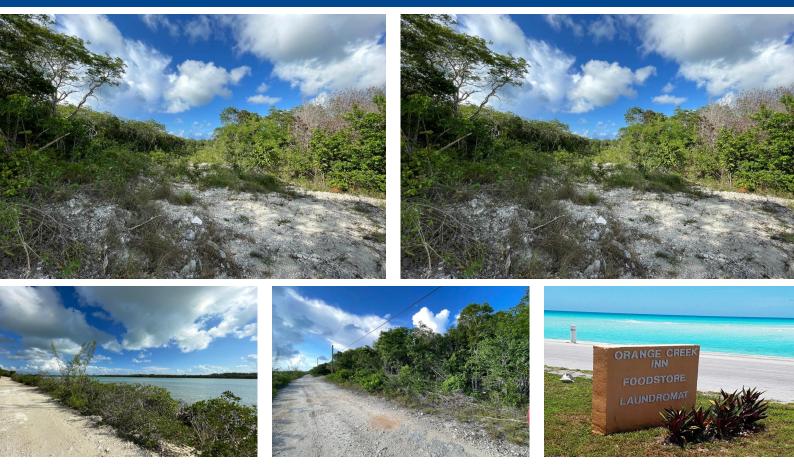

## 20 acres of commercial property in Orange Creek, North Cat Island is ready for development and is...

20 acres of commercial property in Orange Creek, North Cat Island is ready for development and is ideal for a bonefish lodge or small resort. Great investment property on beautiful Cat Island that is a tranquil, relaxing environment where one can retreat and get rejuvenated near the creek. The property is situated near several bed and breakfast, small resorts and numerous second homes residences. The property is on a hill and is about 60 ft. above sea level. It is 5 miles north of Bain Town settlement.....read more on our website.

Bedrooms: 0 Bathrooms: 0 Lot Size: 871200 Subdivision: Orange Creek Features: Easy Access, Highway Access, None, Quiet Area

ORANGE CREEK, Orange Creek, Cat Island Phone: