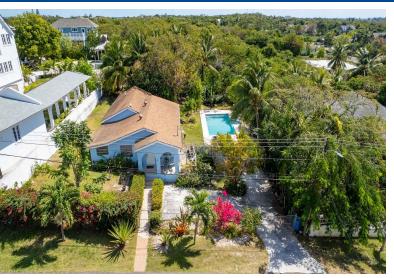

## GAR APPLE STREET, Eastern Road, New Providence/Paradis

AVAILABLE APRIL 2024, this inviting home is located in the wonderful community of San Souci. The...

AVAILABLE APRIL 2024, this inviting home is located in the wonderful community of San Souci. The elevated property has a spacious, enclosed yard with a refreshing pool to enjoy. Beyond the open concept living area are 3 comfortable bedrooms along with 2 bathrooms plus a laundry room conveniently equipped with a washer and dryer. This home on Eastern Road is completed by a shaded porch and driveway. The yard is perfect for entertaining, with a large pool and comfortable recreational space....read more on our website.

Bedrooms: 3 Bathrooms: 2 Lot Size: 11640

Subdivision: Eastern Road Features: Can Be Rented, Family Oriented, Fully Fenced, Highway Access,

Quiet Area, Road -Paved, Swimming Pool 19 SUGAR APPLE STREET,

Eastern Road, New Providence/Paradise Island Phone: