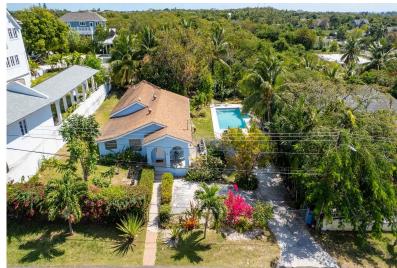

## GAR APPLE STREET, Eastern Road, New Providence/Paradis

AVAILABLE APRIL 2024, this inviting home is located in the wonderful community of San Souci. The...

AVAILABLE APRIL 2024, this inviting home is located in the wonderful community of San Souci. The elevated property has a spacious, enclosed yard with a refreshing pool to enjoy. Beyond the open concept living area are 3 comfortable bedrooms along with 2 bathrooms plus a laundry room conveniently equipped with a washer and dryer. This home on Eastern Road is completed by a shaded porch and driveway. The yard is perfect for entertaining, with a large pool and comfortable recreational space....read more on our website.

Bedrooms: 3 Bathrooms: 2 Lot Size: 11640

Subdivision: Eastern Road Features: Can Be Rented, Family Oriented, Fully Fenced, Highway Access,

Quiet Area, Road -Paved, Swimming Pool 19 SUGAR APPLE STREET,

Eastern Road, New Providence/Paradise Island Phone: