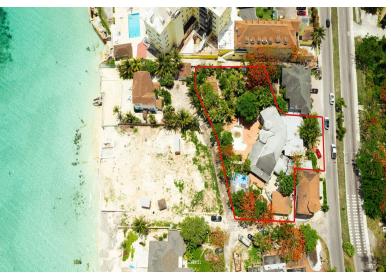

## RGARITA HOUSE, Cable Beach, New Providence/Paradise I

MARGARITA HOUSE, Cable

Island

Phone:

Nestled near the pristine shores of Cable Beach, this charming estate house presents a unique...

Nestled near the pristine shores of Cable Beach, this charming estate house presents a unique opportunity for those with a vision for restoration and a love for natural beauty. Situated on a almost 25,000 sqft lot, this property offers ample space for creative renovations while maintaining its historic charm. The house exudes potential with its classic Bahamian architecture. Large windows provide abundant natural light, and the spacious rooms offer a versatile canvas for modern updates while preserving the property's original character. The true treasure of this estate is its stunning yard and pool area. The mature, lush landscaping creates a peaceful oasis, with tropical flora providing privacy and a scenic backdrop. The expansive yard opens up endless possibilities for outdoor living and...read more on our website.

Bathrooms: 7 Lot Size: 24999 Subdivision: Cable Beach each, New Providence/Paradise Features: Acreage, Cable, Can Be Rented, Central location, Easy Access, Family Oriented, Fully Walled, Garden Area, Level Lot, Main Level Entry, No Thru Road, Phone to Lot, Private Setting, Quiet Area, Shopping Nearby, Stand-by Generator, Swimming Pool, Treed Lot, Underground Services, View - Ocean