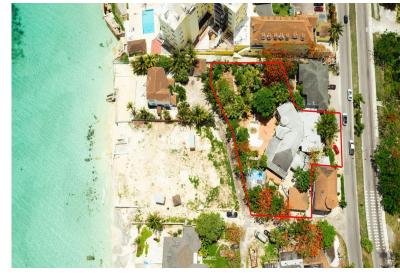

## RGARITA HOUSE, Cable Beach, New Providence/Paradise I

MARGARITA HOUSE, Cable

Island

Phone:

Nestled near the pristine shores of Cable Beach, this charming estate house presents a unique...

Nestled near the pristine shores of Cable Beach, this charming estate house presents a unique opportunity for those with a vision for restoration and a love for natural beauty. Situated on a almost 25,000 sqft lot, this property offers ample space for creative renovations while maintaining its historic charm. The house exudes potential with its classic Bahamian architecture. Large windows provide abundant natural light, and the spacious rooms offer a versatile canvas for modern updates while preserving the property's original character. The true treasure of this estate is its stunning yard and pool area. The mature, lush landscaping creates a peaceful oasis, with tropical flora providing privacy and a scenic backdrop. The expansive yard opens up endless possibilities for outdoor living and...read more on our website.

Bathrooms: 7 Lot Size: 24999 Subdivision: Cable Beach each, New Providence/Paradise Features: Acreage, Cable, Can Be Rented, Central location, Easy Access, Family Oriented, Fully Walled, Garden Area, Level Lot, Main Level Entry, No Thru Road, Phone to Lot, Private Setting, Quiet Area, Shopping Nearby, Stand-by Generator, Swimming Pool, Treed Lot, Underground Services, View - Ocean