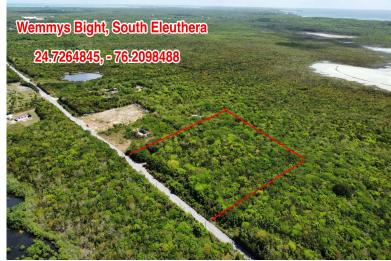

## QUEENS HIGHWAY, Wemyss Bight, Eleuthera

This three acre parcel situated in Wemyss Bight, Eleuthera is the perfect investment opportunity....

This three acre parcel situated in Wemyss Bight, Eleuthera is the perfect investment opportunity. It is open-zoned and located mere minutes from the Jack's Bay and Disney sites. This is a great opportunity for the savvy developer should you wish to develop residential, commercial, or mixed-use. Most importantly, this parcel is priced to sell with the possibility of acquiring more acreage....read more on our website.

Bedrooms: 0 Bathrooms: 0 Lot Size: 130680

Subdivision: Wemyss

Bight

Features: Acreage, Golf Course Nearby, Highway Access, None, Quiet Area, Recreation Nearby,

Road - Paved

QUEENS HIGHWAY, Wemyss Bight, Eleuthera