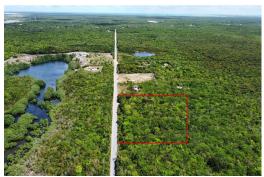

## QUEENS HIGHWAY, Wemyss Bight, Eleuthera

This three acre parcel situated in Wemyss Bight, Eleuthera is the perfect investment opportunity....

This three acre parcel situated in Wemyss Bight, Eleuthera is the perfect investment opportunity. It is open-zoned and located mere minutes from the Jack's Bay and Disney sites. This is a great opportunity for the savvy developer should you wish to develop residential, commercial, or mixed-use. Most importantly, this parcel is priced to sell with the possibility of acquiring more acreage....read more on our website.

Bedrooms: 0 Bathrooms: 0 Lot Size: 130680

Subdivision: Wemyss

Bight

Features: Acreage, Golf Course Nearby, Highway Access, None, Quiet Area, Recreation Nearby,

Road - Paved

QUEENS HIGHWAY, Wemyss Bight, Eleuthera