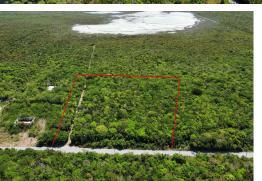

## QUEENS HIGHWAY, Wemyss Bight, Eleuthera

This three acre parcel situated in Wemyss Bight, Eleuthera is the perfect investment opportunity....

This three acre parcel situated in Wemyss Bight, Eleuthera is the perfect investment opportunity. It is open-zoned and located mere minutes from the Jack's Bay and Disney sites. This is a great opportunity for the savvy developer should you wish to develop residential, commercial, or mixed-use. Most importantly, this parcel is priced to sell with the possibility of acquiring more acreage....read more on our website.

Bedrooms: 0 Bathrooms: 0 Lot Size: 130680

Subdivision: Wemyss

Bight

Features: Acreage, Golf Course Nearby, Highway Access, None, Quiet Area, Recreation Nearby,

Road - Paved

QUEENS HIGHWAY, Wemyss Bight, Eleuthera