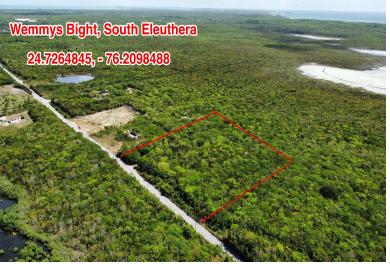

## QUEENS HIGHWAY, Wemyss Bight, Eleuthera

This three acre parcel situated in Wemyss Bight, Eleuthera is the perfect investment opportunity....

This three acre parcel situated in Wemyss Bight, Eleuthera is the perfect investment opportunity. It is open-zoned and located mere minutes from the Jack's Bay and Disney sites. This is a great opportunity for the savvy developer should you wish to develop residential, commercial, or mixed-use. Most importantly, this parcel is priced to sell with the possibility of acquiring more acreage....read more on our website.

Bedrooms: 0 Bathrooms: 0 Lot Size: 130680

Subdivision: Wemyss

Bight

Features: Acreage, Golf Course Nearby, Highway Access, None, Quiet Area, Recreation Nearby,

Road - Paved

QUEENS HIGHWAY, Wemyss Bight, Eleuthera