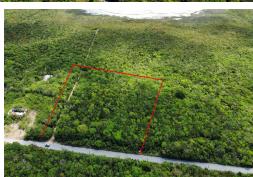

## QUEENS HIGHWAY, Wemyss Bight, Eleuthera

This three acre parcel situated in Wemyss Bight, Eleuthera is the perfect investment opportunity....

This three acre parcel situated in Wemyss Bight, Eleuthera is the perfect investment opportunity. It is open-zoned and located mere minutes from the Jack's Bay and Disney sites. This is a great opportunity for the savvy developer should you wish to develop residential, commercial, or mixed-use. Most importantly, this parcel is priced to sell with the possibility of acquiring more acreage....read more on our website.

Bedrooms: 0 Bathrooms: 0 Lot Size: 130680

Subdivision: Wemyss

Bight

Features: Acreage, Golf Course Nearby, Highway Access, None, Quiet Area, Recreation Nearby,

Road - Paved

QUEENS HIGHWAY, Wemyss Bight, Eleuthera