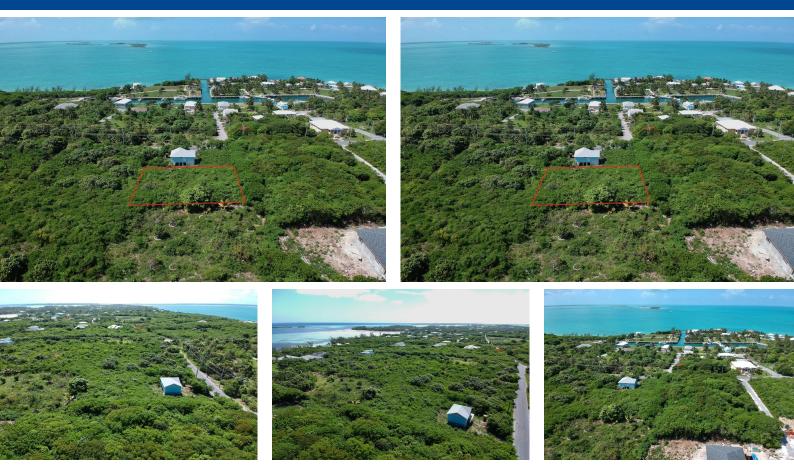

## OFF VIVIAN PINDER ROAD, Russell Island, Eleuthera

This elevated vacant lot consists of 11,523 sq. ft. located on Russell Island overlooking Pelican...

This elevated vacant lot consists of 11,523 sq. ft. located on Russell Island overlooking Pelican Bay with stunning water views. This is the perfect opportunity to purchase a lot to build your dream home or rental income property. Donâ $\in^{TM}$ t miss out on this chance, as there arenâ $\in^{TM}$ t too many lots this size available for purchase....read more on our website.

Bedrooms: 0 Bathrooms: 0 Lot Size: 11523 Subdivision: Russell Island Features: Hillside, Marina Nearby, None, Pets Allowed, Private Setting, Quiet Area, Recreation Nearby, Southern Exp, Treed Lot, View - Ocean, Wooded Area