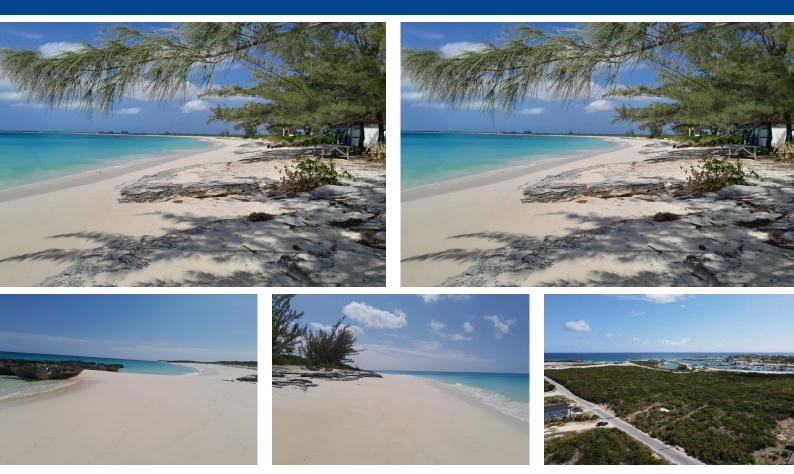

## Exuma acreage available in Farmer's Hill! This lot is 311 x 280 and is surrounded by...

Exuma acreage available in Farmer's Hill! This lot is 311 x 280 and is surrounded by beautiful beaches, marina and minutes away frim the Sandals Resort. This gorgeous property is perfect for investment purposes. All utility lines and infrastructure are in place. Just minutes from banks, schools churches and the food store. Don't miss you on this great opportunity!...read more on our website.

Bedrooms: 0 Bathrooms: 0 Lot Size: 82764 Subdivision: Farmer's Hill Features: Acreage, Easy Access, Highway Access, None, Quiet Area

EXUMA ACERAGE, Farmer's Hill, Exuma & Exuma Cays Phone: