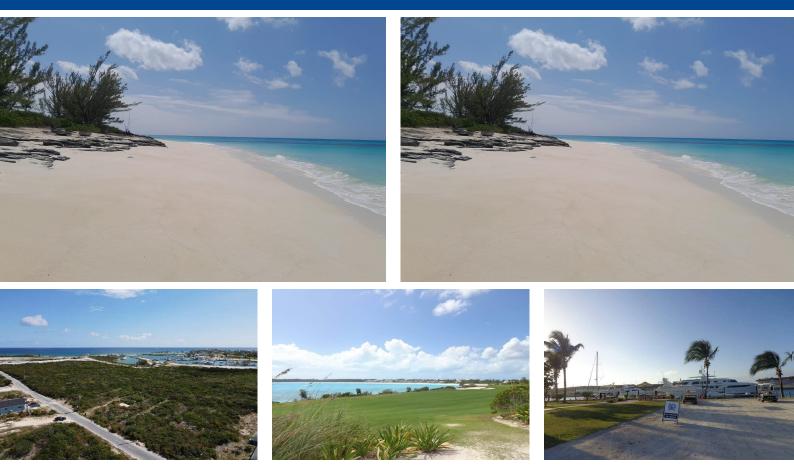

## Exuma acreage available in Farmer 's Hill! This 4-acre is surrounded by beautiful beaches,...

Exuma acreage available in Farmer's Hill! This 4-acre is surrounded by beautiful beaches, marina and minutes away from the Sandals Resort. This gorgeous property is perfect for investment purposes. All utility lines and infrastructure are in place. Just minutes from banks, schools, churches and the food store. Don't miss you out this great opportunity!...read more on our website.

Bedrooms: 0 Bathrooms: 0 Lot Size: 174240 Subdivision: Farmer's Hill Features: Acreage, Easy Access, Highway Access, None, Quiet Area

EXUMA ACERAGE, Farmer's Hill, Exuma & Exuma Cays Phone: