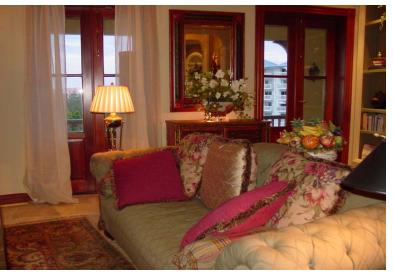

Throughout the apartments 4,000 sq. ft interior, the utmost attention has been given to elegant architectural details such as natural limestone and Brazilian ironwood flooring, cypress vaulted ceilings and beautiful Honduras mahogany windows, interior doors and French Doors. The open spacious living area features 13 ft. high ceilings and encompasses a double living room, a dining room, a den/office or 4th bedroom and an pen custom designed SieMatic kitchen. The Gourmet kitchen and Butler's pantry feature cherry wood cabinets, B...read more on our website.