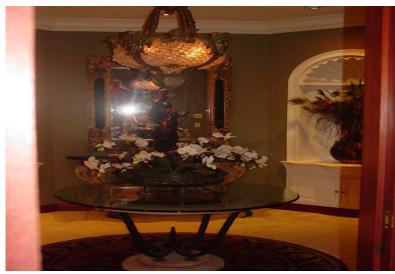

Throughout the apartments 4,000 sq. ft interior, the utmost attention has been given to elegant architectural details such as natural limestone and Brazilian ironwood flooring, cypress vaulted ceilings and beautiful Honduras mahogany windows, interior doors and French Doors. The open spacious living area features 13 ft. high ceilings and encompasses a double living room, a dining room, a den/office or 4th bedroom and an pen custom designed SieMatic kitchen. The Gourmet kitchen and Butler's pantry feature cherry wood cabinets, B...read more on our website.