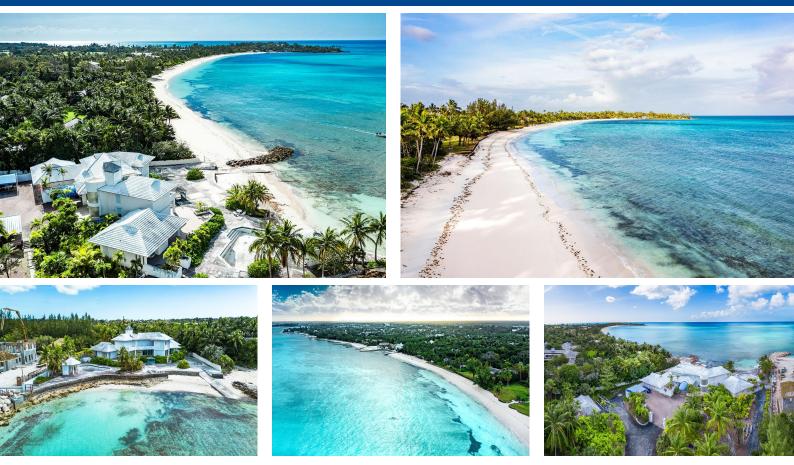

## Single Family Home in New Providence/Paradise Island

"Oceania― is situated on the most private beachfront lot on the most exclusive beach in The Bahamas. Boasting an incredible 4.177 acres of overall land area and 200 feet of beach frontage this property has almost limitless potential. This is the first time in over forty years that this Generational property has been offered for sale. The property is completely enclosed, has its own tennis court and extensive driveway which leads up to the residence nestled directly on Lyford Cay Beach. This is truly a rare and unique opportunity. Price is in USD....read more on our website.

Bedrooms: 3 Bathrooms: 4 Lot Size: 181950 Living Area: 7366 Subdivision: Lyford Cay Features: Fully Walled, Cable, 24 Hour Security

James Sarles Phone: (242) 351-9081 info@sarlesrealty.com

## \$44,000,000 ID# 52115 <u>View Online</u> www.sarlesrealty.com