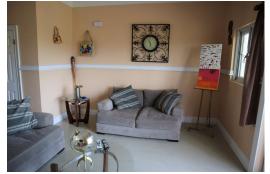

## ENJOY GREAT MEMORIES IN THIS BEACHFRONT HOME

This beautiful house has a private road that leads to spectacular views of the beach and the tranquility of East End. The house sits on 14 foot Pilings and the walls are solid concrete with reinforced steel. The house is 2400 square feet on a 2 acre property. It features a metal roof, and impact resistant windows and doors. Inside this tastefully designed home are 11 ft. ceilings porcelain tiles, chair rails and crown molding. The Master Bedroom is on the Eastern side of the house and is large with a spa like master bath complete with a jet tub and separate shower. The other two bedrooms each have an en-suite bath, and there is also a half bath. The Living Room Kitchen and bathroom has an open floor plan with lots and light and fresh air if needed. although there are split Ac Units through...read more on our website.