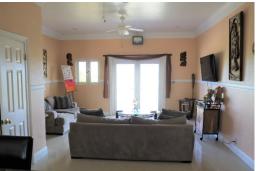

## ENJOY GREAT MEMORIES IN THIS BEACHFRONT HOME

This beautiful house has a private road that leads to spectacular views of the beach and the tranquility of East End. The house sits on 14 foot Pilings and the walls are solid concrete with reinforced steel. The house is 2400 square feet on a 2 acre property. It features a metal roof, and impact resistant windows and doors. Inside this tastefully designed home are 11 ft. ceilings porcelain tiles, chair rails and crown molding. The Master Bedroom is on the Eastern side of the house and is large with a spa like master bath complete with a jet tub and separate shower. The other two bedrooms each have an en-suite bath, and there is also a half bath. The Living Room Kitchen and bathroom has an open floor plan with lots and light and fresh air if needed. although there are split Ac Units through...read more on our website.