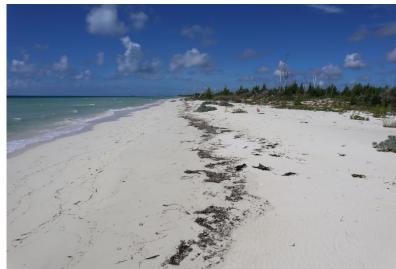

## ENJOY GREAT MEMORIES IN THIS BEACHFRONT HOME

This beautiful house has a private road that leads to spectacular views of the beach and the tranquility of East End. The house sits on 14 foot Pilings and the walls are solid concrete with reinforced steel. The house is 2400 square feet on a 2 acre property. It features a metal roof, and impact resistant windows and doors. Inside this tastefully designed home are 11 ft. ceilings porcelain tiles, chair rails and crown molding. The Master Bedroom is on the Eastern side of the house and is large with a spa like master bath complete with a jet tub and separate shower. The other two bedrooms each have an en-suite bath, and there is also a half bath. The Living Room Kitchen and bathroom has an open floor plan with lots and light and fresh air if needed. although there are split Ac Units through...read more on our website.

Bedrooms: 3
Bathrooms: 3.5
Lot Size: 2 Acres
Living Area: 2400
Maint. Fees: 100
Subdivision: East Grand

Bahama

Features: Beach access, Furnished, Ocean front,

Turnkey

Elevated Beach House

Private Road 2 Acre Property