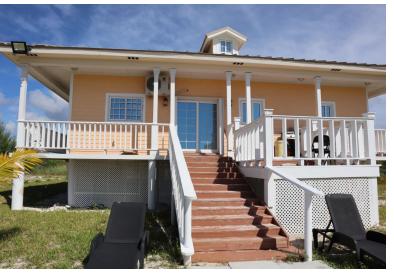

## ENJOY GREAT MEMORIES IN THIS BEACHFRONT HOME

This beautiful house has a private road that leads to spectacular views of the beach and the tranquility of East End. The house sits on 14 foot Pilings and the walls are solid concrete with reinforced steel. The house is 2400 square feet on a 2 acre property. It features a metal roof, and impact resistant windows and doors. Inside this tastefully designed home are 11 ft. ceilings porcelain tiles, chair rails and crown molding. The Master Bedroom is on the Eastern side of the house and is large with a spa like master bath complete with a jet tub and separate shower. The other two bedrooms each have an en-suite bath, and there is also a half bath. The Living Room Kitchen and bathroom has an open floor plan with lots and light and fresh air if needed. although there are split Ac Units through...read more on our website.

Bedrooms: 3
Bathrooms: 3.5
Lot Size: 2 Acres
Living Area: 2400
Maint. Fees: 100
Subdivision: East Grand

Bahama

Features: Beach access, Furnished, Ocean front,

Turnkey

Elevated Beach House

Private Road 2 Acre Property