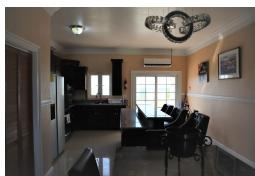

## ENJOY GREAT MEMORIES IN THIS BEACHFRONT HOME

This beautiful house has a private road that leads to spectacular views of the beach and the tranquility of East End. The house sits on 14 foot Pilings and the walls are solid concrete with reinforced steel. The house is 2400 square feet on a 2 acre property. It features a metal roof, and impact resistant windows and doors. Inside this tastefully designed home are 11 ft. ceilings porcelain tiles, chair rails and crown molding. The Master Bedroom is on the Eastern side of the house and is large with a spa like master bath complete with a jet tub and separate shower. The other two bedrooms each have an en-suite bath, and there is also a half bath. The Living Room Kitchen and bathroom has an open floor plan with lots and light and fresh air if needed. although there are split Ac Units through...read more on our website.